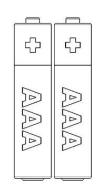

## **Technical specifications**

- 100 Lumen, 6 LED
- Up to 200 cycles/battery pack
- 2 x battery size AAA
- Protection classification IP54

### **Inserting batteries**