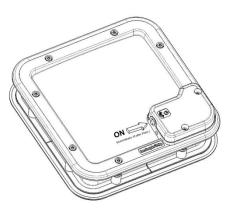

# **HVAC Lightsystem Inspection Window**

P/N: 5071-5030115-000

### **For Inspection Window Square**

P/N: 506002-40 / 506002-50 / 506002-60

## **Technical specifications**

- 100 Lumen, 6 LED
- Up to 200 cycles/battery pack
- 2 x battery size AAA
- Protection classification IP54

### Power on

Automatic switch-off after 30 seconds