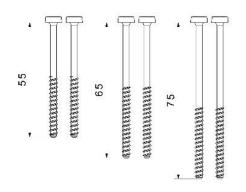

# **HVAC Lightsystem Inspection Window**

P/N: 5071-5030115-000

### **For Inspection Window Square**

P/N: 506002-40 / 506002-50 / 506002-60

## **Technical specifications**

- 100 Lumen, 6 LED
- Up to 200 cycles/battery pack
- 2 x battery size AAA
- Protection classification IP54

### **Alternative power supply**

• 5V DC 500mA (not included)

### Included in the shipment







### **Inserting batteries**



## Possible assembly positions







## **Assembly instructions**

## **Disassembly screws**



## Mounting of the lightning system



### Power on

Automatic switch-off after 30 seconds



## Alternative power supply

Remove batteries before use with external power supply

### Soldering cable