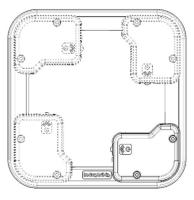

# **HVAC Lightsystem Inspection Window**

P/N: 5071-5030115-000

### **For Inspection Window Square**

P/N: 506002-40 / 506002-50 / 506002-60

## **Technical specifications**

- 100 Lumen, 6 LED
- Up to 200 cycles/battery pack
- 2 x battery size AAA
- Protection classification IP54

### **Alternative power supply**

• 5V DC 500mA (not included)

### Included in the shipment







### **Inserting batteries**



## Possible assembly positions







## **Assembly instructions**

## **Disassembly screws**



## Mounting of the lightning system



### Power on

Automatic switch-off after 30 seconds



## Alternative power supply

Remove batteries before use with external power supply

### Soldering cable