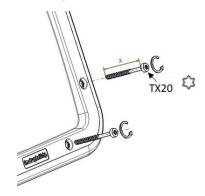

# **HVAC Lightsystem Inspection Window**

P/N: 5071-5030115-000

### **For Inspection Window Square**

P/N: 506002-40 / 506002-50 / 506002-60

## **Technical specifications**

- 100 Lumen, 6 LED
- Up to 200 cycles/battery pack
- 2 x battery size AAA
- Protection classification IP54

### **Alternative power supply**

• 5V DC 500mA (not included)

### Included in the shipment







### **Inserting batteries**



## Possible assembly positions







## **Assembly instructions**

## **Disassembly screws**



## Mounting of the lightning system



### Power on

Automatic switch-off after 30 seconds



## Alternative power supply

Remove batteries before use with external power supply

### Soldering cable