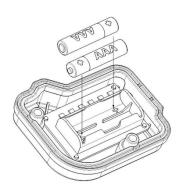

# **HVAC Lightsystem Inspection Window**

P/N: 5071-5030115-000

### **For Inspection Window Square**

P/N: 506002-40 / 506002-50 / 506002-60

## **Technical specifications**

- 100 Lumen, 6 LED
- Up to 200 cycles/battery pack
- 2 x battery size AAA
- Protection classification IP54

### **Alternative power supply**

• 5V DC 500mA (not included)

### Included in the shipment







### **Inserting batteries**



## Possible assembly positions







## **Assembly instructions**

## **Disassembly screws**



## Mounting of the lightning system



### Power on

Automatic switch-off after 30 seconds



## Alternative power supply

Remove batteries before use with external power supply

### Soldering cable