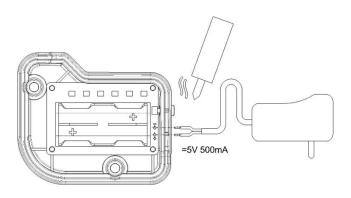

### **Alternative power supply**

• 5V DC 500mA (not included)

## Alternative power supply

Remove batteries before use with external power supply

### Soldering cable