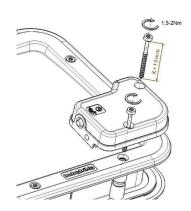

# **HVAC Lightsystem Inspection Window**

P/N: 5071-5030115-000

### **For Inspection Window Square**

P/N: 506002-40 / 506002-50 / 506002-60

## **Technical specifications**

- 100 Lumen, 6 LED
- Up to 200 cycles/battery pack
- 2 x battery size AAA
- Protection classification IP54

### **Alternative power supply**

• 5V DC 500mA (not included)

### Included in the shipment







### **Inserting batteries**



## Possible assembly positions







## **Assembly instructions**

## **Disassembly screws**



## Mounting of the lightning system



### Power on

Automatic switch-off after 30 seconds



## Alternative power supply

Remove batteries before use with external power supply

### Soldering cable