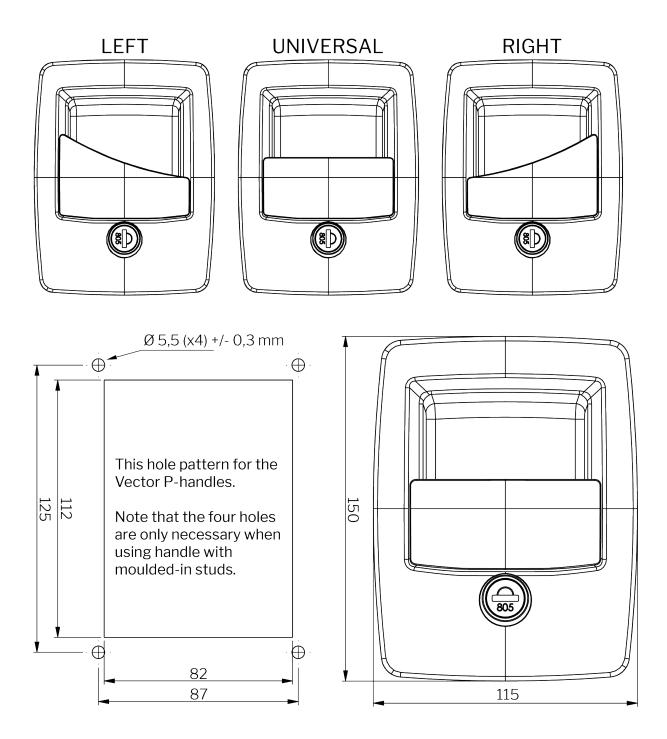

- All Vector P handles can be chosen either with mounting bracket or four moulded-in screws. Both options provide an aesthetic blind mount not visible from the outside.
- Available as left, universal or right handle version for best ergonomics and for design possibilities.
- Same rectangular cut out for all Vector P latches.
- Supplied with 805 or CH751 cylinder with stainless steel 304 cap and dust shutter. Two keys are included. Other cylinders can be ordered upon request.
- Obtains IP65 with PUR-in-place gasket.
- Can be ordered with or without striker.
- The light weight glass fibre reinforced polyamide (PA6GF30) used for the tray and handle provide a robust handle with excellent corrosion resistance.