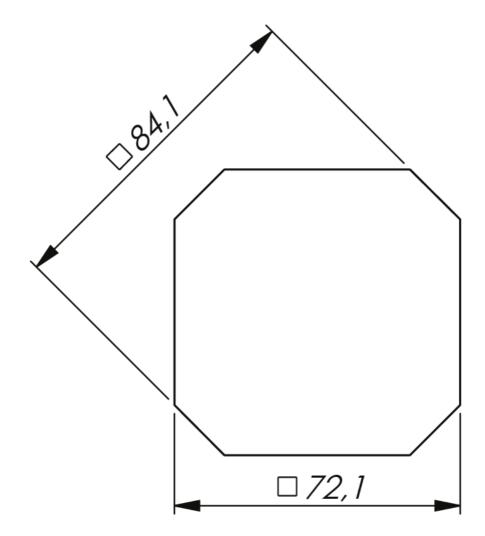

## QUARTER-TURN CIRCULAR LATCHES

Circular latch for clip-in mounting and rod latches. Quick rod attachment. Cam rotation is 90° clockwise or counter-clockwise. Universal right and left mounting in a door thickness of 0,8 - 1,0 mm. The cylinder has 1000 key combinations.