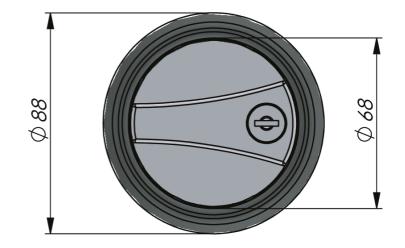

## QUARTER-TURN CIRCULAR LATCHES

Circular latch for clip-in mounting and rod latches. Quick rod attachment. Cam rotation is 90° clockwise or counter-clockwise. Universal right and left mounting in a door thickness of 0,8 - 1,0 mm. The cylinder has 1000 key combinations.