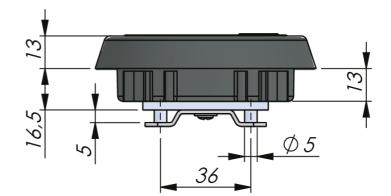

## TECHNICAL INFORMATION Key extraction: Open / Closed

**Cylinder information:** Supplied with two keys Master key system available on request. The two-point cam has a stroke of 18 mm and H=13 mm. The three-point cam has a stroke of 18 mm with L=60 mm and H=13 mm.