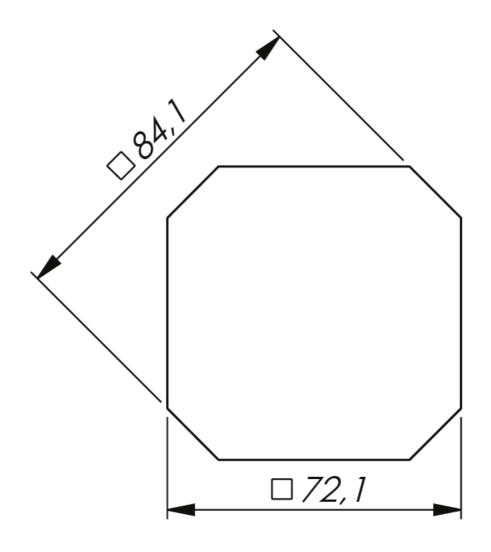

## QUARTER-TURN SQUARE LATCHES

Square latch for clip-in mounting and rod latches with quick rod attachment. Cam rotation is  $90^{\circ}$  clockwise or counter-clockwise. Universal right and left mounting in a door thickness of 0,8 - 1,0 mm. The cylinder has 1000 key combinations.