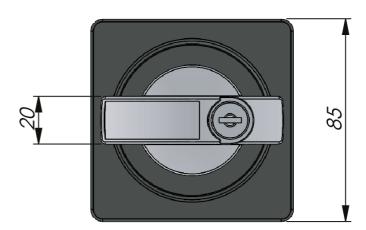

## QUARTER-TURN SQUARE LATCHES

Square latch for clip-in mounting and rod latches with quick rod attachment. Cam rotation is  $90^{\circ}$  clockwise or counter-clockwise. Universal right and left mounting in a door thickness of 0,8 - 1,0 mm. The cylinder has 1000 key combinations.

## **MATERIAL**

Cam: Steel, zinc plated Clip: Steel, zinc plated

**Cylinder:** Zinc die cast, stainless steel 304 cap and dust shutter

and dust shutter

**Handle:** Zinc die cast, silver grey coated **Housing:** Glass fibre reinforced Polyamide (PAGGF30)