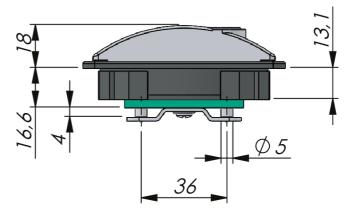

## QUARTER-TURN SQUARE LATCHES

Square latch for clip-in mounting and rod latches with quick rod attachment. Cam rotation is  $90^{\circ}$  clockwise or counter-clockwise. Universal right and left mounting in a door thickness of 0,8 - 1,0 mm. The cylinder has 1000 key combinations.