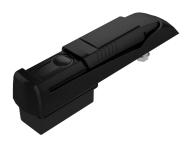

# VISION SWING HANDLE ERGONOMIC LINE

Low profile swing handle used for latching systems with a control mechanism and flat rods. It is used with either a 40 mm profile cylinder or equipped with a push button or a tool operated insert. The cylinder, push button or insert is in the dish of the swing handle, providing a more ergonomic way of operating the handle.

The handle is spring loaded and pops out when it is unlocked or push button is pressed. Cylinder is covered by a sliding dust cover. IP66 waterproof according to NEMA 4.