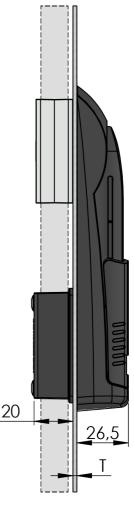

Model with insert, push-button or round cylinder:

Push-to-latch = Spring loaded cam latches when the handle is pushed in. T = For door thickness: 0,8-3,5 mm.

\* Handle supplied without profile cylinder.