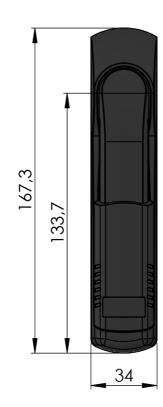

Model with insert, push-button or round cylinder:

Push-to-latch = Spring loaded cam latches when the handle is pushed in. T = For door thickness: 0,8-3,5 mm.

\* Handle supplied without profile cylinder.