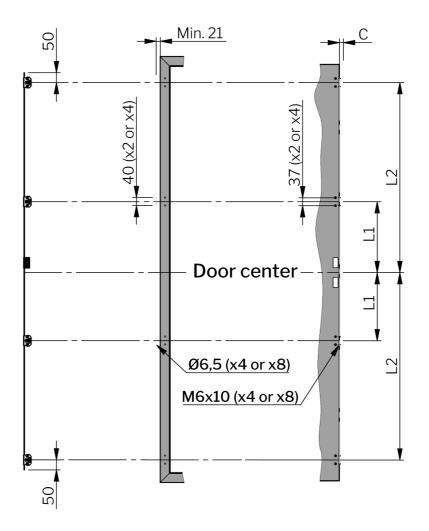

## Make your selections in each column to create your article number (AAAA-BBBB-CCCC)

| AAAA | Material rod       | Material control mechanism | BBBB | Rod system                     | CCCC | L in mm | L1 in mm | L2 in mm |
|------|--------------------|----------------------------|------|--------------------------------|------|---------|----------|----------|
| 1321 | Steel, zinc plated | Zinc, zinc plated          | 1000 | Vision Inside + Vision Outside | 0500 | 500     | 200      | -        |
| 1390 | SS 316             | Zinc, Delta seal           |      |                                | 0900 | 700     | 300      | -        |
| 1350 | Steel, zinc plated | PA6GF30                    |      |                                | 1200 | 1500    | 400      | -        |
| 1395 | SS 316             | PA6GF30                    |      |                                | 982  | 982     | 300      | 700      |
|      |                    |                            |      |                                | 1700 | 1700    | 300      | 800      |