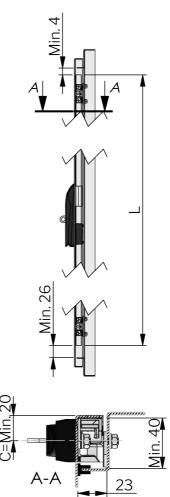

The control mechanism is delivered assembled with flat rod and latching points are ordered separately.

#### **TECHNICAL INFORMATION**

- Multiple latching points for perfect latching and compression in tall applications.
- System with more than four latching points available upon request.
- Control mechanism comes complete assembled with flat rod. Latching points ordered separately.