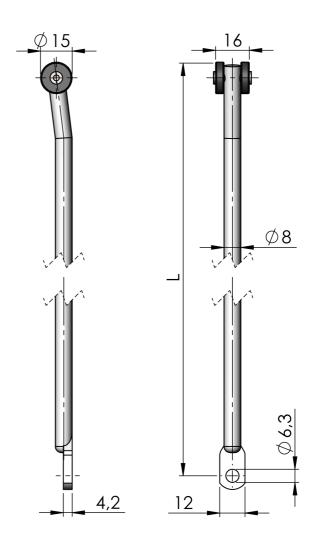

## ROUND RODS WITH LOOP 15 MM ROLLERS (R-L) STEEL

Round Ø 8 mm rod with 15 mm roller, for handles and latches with multi-point cams. Rod model R-L has a stamped, flat end with an eye. The length of L in the drawing is the total length from the center of the eye to the end of the roller.

## MATERIAL

Rod: Steel, zinc plated Roller: Glass fibre reinforced polyamide (PA6GF30)

**RELATED PRODUCTS Other materials:** 2-541 Use the Index Code at industrilas.com

| P/N         | Description         | Туре |
|-------------|---------------------|------|
| 282120-LLLL | LLLL = Length in mm | R-L  |