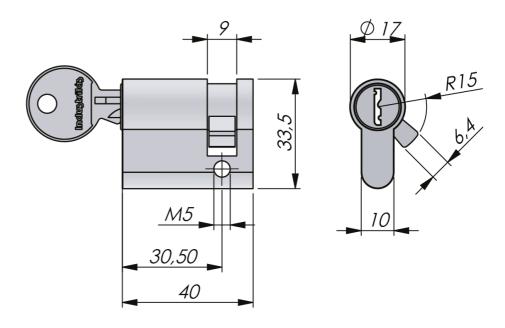

## **PROFILE CYLINDERS**

Profile cylinder 40 mm in brass with  $360^{\circ}$  rotation. The cylinders are manufactured according to DIN 18252 and have five pins. It is supplied with three keys and fixing screw and the cam can be positioned  $8x45^{\circ}$ .