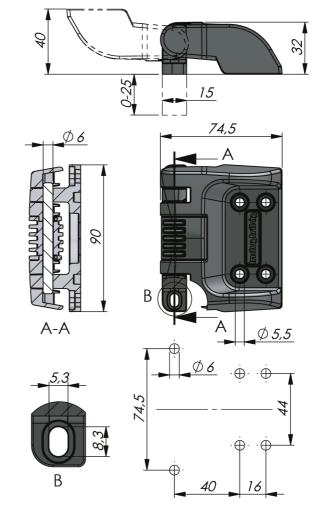

The hinge is mounted on the surface of frame and door with rivets or screws.

The frame part can upon request be supplied with other offsets between 0-25 mm.

## **MATERIAL**

**Bushing:** Brass, black zinc plated **Door part:** Glass fibre reinforced polyamide
(PA6GF30)

**Frame part:** Zinc die cast, black texture powder coated

powder coated

Pin: Stainless steel 303