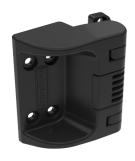

## KLIMA-FLEX ADJUSTABLE LIFT OFF HINGE 180°

This lift off hinge is designed for use on insulated doors, in combination with Klima-flex Latch Hinge Gen 2. It allows universal right and left mounting, with 180° opening angle. When the door is in the open position, the smart quick-release function allows you to easily remove the door and door attachment without using any tool.

The hinge is mounted on the surface of frame and door with rivets or screws.

The frame part can upon request be supplied with other offsets between 0-25 mm.