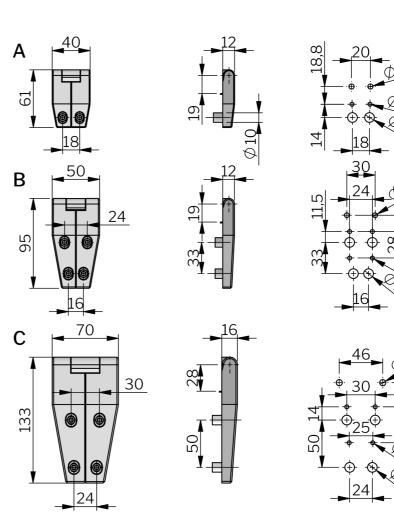

## INDUSTRILAS.COM

| P/N    | Surface treatment | Length | Drawing |
|--------|-------------------|--------|---------|
| 321150 | Zinc plated       | 61     | А       |
| 321151 | Zinc plated       | 95     | В       |
| 321152 | Zinc plated       | 133    | С       |
| 321650 | Black             | 61     | А       |
| 321651 | Black             | 95     | В       |
| 321652 | Black             | 133    | С       |