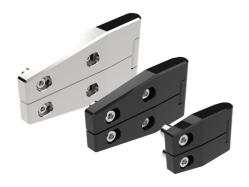

## KLIMA-FLEX ADJUSTABLE 2D-HINGE 180°

Specifically designed hinges to simplify mounting on insulated doors. Adjustable in the X- and Y-axis by 3 mm. Lift-off feature when lower hinge part is removed. Supplied with mounting plate.

## **MATERIAL**

**Hinge:** Zinc die cast, zinc plated or black texture powder coated

**Mounting plate:** Zinc die cast, zinc plated **Pin:** Steel, zinc plated