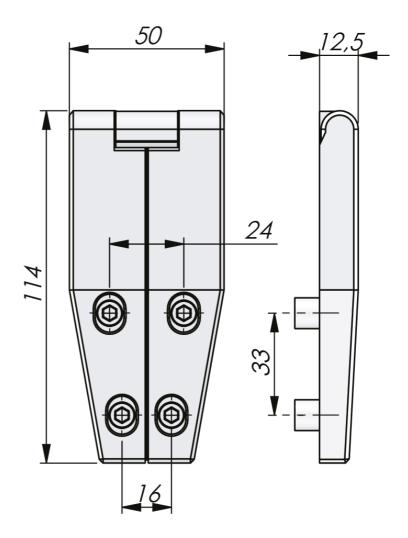

## KLIMA-FLEX EXTENDED ADJUSTABLE 2D-HINGE 180°

Surface mounted hinge, especially designed for insulated doors. The hinge comes with a mounting plate for thin door skins. Lift-off feature when lower hinge part is removed. Adjustable 3 mm vertically and horizontally.

This version has an extended door part compared to 321151 and 321651 (3-160).