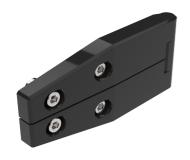

## KLIMA-FLEX EXTENDED ADJUSTABLE 2D-HINGE 180°

Surface mounted hinge, especially designed for insulated doors. The hinge comes with a mounting plate for thin door skins. Lift-off feature when lower hinge part is removed. Adjustable 3 mm vertically and horizontally.

This version has an extended door part compared to 321151 and 321651 (3-160).