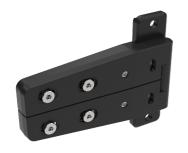

## KLIMA-FLEX HEAVY-DUTY ADJUSTABLE 3D-HINGE 180°

Surface mounted heavy-duty hinge, especially designed for insulated doors. Adjustability in all three dimensions ensure perfect alignment of your door. Adjustable in X- and Y-axes with 6 mm and in Z-axis with 3 mm. Comes with a fastening plate for thin door skins. Lift-off feature when lower hinge part is removed in first step.