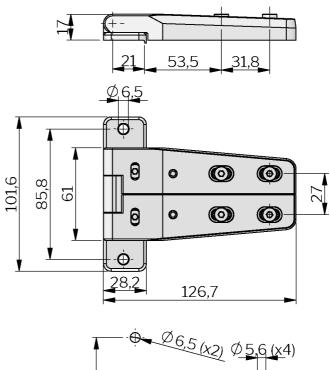

## KLIMA-FLEX HEAVY-DUTY ADJUSTABLE 3D-HINGE 180°

Surface mounted heavy-duty hinge, especially designed for insulated doors. Adjustability in all three dimensions ensure perfect alignment of your door. Adjustable in X- and Y-axes with 6 mm and in Z-axis with 3 mm. Comes with a fastening plate for thin door skins. Lift-off feature when lower hinge part is removed in first step.

Supplied with adjustment screws and fastening plate.