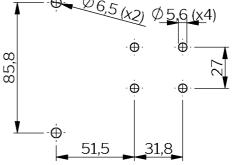

## KLIMA-FLEX HEAVY-DUTY ADJUSTABLE 3D-HINGE 180°

Surface mounted heavy-duty hinge, especially designed for insulated doors. Adjustability in all three dimensions ensure perfect alignment of your door. Adjustable in X- and Y-axes with 6 mm and in Z-axis with 3 mm. Comes with a fastening plate for thin door skins. Lift-off feature when lower hinge part is removed in first step.

Supplied with adjustment screws and fastening plate.