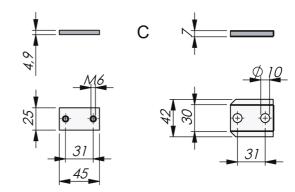

Adjustment parts = Threaded plate with bracket (drawing C).

## INDUSTRILAS.COM

| P/N      | Surface treatment | Adjustment Parts (C) | Drawing |
|----------|-------------------|----------------------|---------|
| 321129   | Zinc plated       | Included             | A+C     |
| 32112901 | Zinc plated       | Not included         | А       |
| 321130   | Zinc plated       | Included             | B+C     |
| 32113001 | Zinc plated       | Not included         | В       |
| 321329   | Chrome            | Included             | A+C     |
| 32132901 | Chrome            | Not included         | А       |
| 321629   | Black             | Included             | A+C     |
| 32162901 | Black             | Not included         | А       |
| 321633   | Black             | Included             | B+C     |
| 32163301 | Black             | Not included         | В       |
| 321930   | Chrome            | Included             | B+C     |
| 32193001 | Chrome            | Not included         | В       |