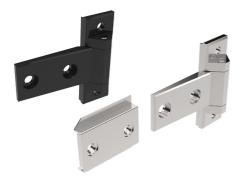

Adjustment parts = Threaded plate with bracket (drawing C).

## INDUSTRILAS.COM

| P/N      | Surface treatment | Adjustment Parts (C) | Drawing |
|----------|-------------------|----------------------|---------|
| 321129   | Zinc plated       | Included             | A+C     |
| 32112901 | Zinc plated       | Not included         | А       |
| 321130   | Zinc plated       | Included             | B+C     |
| 32113001 | Zinc plated       | Not included         | В       |
| 321329   | Chrome            | Included             | A+C     |
| 32132901 | Chrome            | Not included         | А       |
| 321629   | Black             | Included             | A+C     |
| 32162901 | Black             | Not included         | А       |
| 321633   | Black             | Included             | B+C     |
| 32163301 | Black             | Not included         | В       |
| 321930   | Chrome            | Included             | B+C     |
| 32193001 | Chrome            | Not included         | В       |