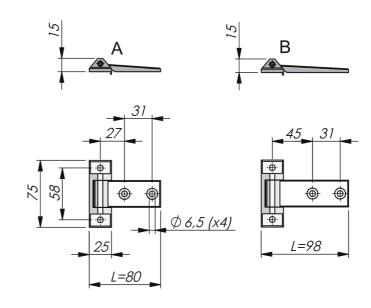

## MATERIAL

Bracket: Steel, zinc plated Hinge: Zinc die cast, zinc plated, chrome plated or black texture powder coated Pin: Steel, zinc plated Threaded plate: Zinc die cast, zinc plated

Adjustable in the X- and Y-axis if used with adjustment parts and oversized mounting holes in the door. The hinge is mounted to a threaded plate previously attached to the inside of the door with a mounting bracket, temporarily taped to the door skin. The hinge can also be used without the adjustment parts, by using self-tapping screws. Universal right or left mounting.

Adjustment parts = Threaded plate with bracket (drawing C).

## INDUSTRILAS.COM

| P/N      | Surface treatment | Adjustment Parts (C) | Drawing |
|----------|-------------------|----------------------|---------|
| 321129   | Zinc plated       | Included             | A+C     |
| 32112901 | Zinc plated       | Not included         | А       |
| 321130   | Zinc plated       | Included             | B+C     |
| 32113001 | Zinc plated       | Not included         | В       |
| 321329   | Chrome            | Included             | A+C     |
| 32132901 | Chrome            | Not included         | А       |
| 321629   | Black             | Included             | A+C     |
| 32162901 | Black             | Not included         | А       |
| 321633   | Black             | Included             | B+C     |
| 32163301 | Black             | Not included         | В       |
| 321930   | Chrome            | Included             | B+C     |
| 32193001 | Chrome            | Not included         | В       |