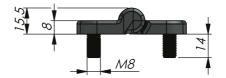

## EXTERNAL LIFT OFF HINGE 80X65 MM 180°

External lift-off hinge with cast-in M8-bolts. Available in left and right hinged version. Version for left hinged door is shown in the drawing. Opening angle 180°.

Nuts or washers are not supplied with the hinge, but may be ordered separately (see part numbers under Related products, Accessories on this page).

## MATERIAL

Cast-in bolts: Stainless steel 303 Hinge: Zinc die cast, black texture powder coated Nut: Steel, zinc plated Pin: Stainless steel 303 Washer: Steel, zinc plated

RELATED PRODUCTS Accessories: 022142, 032156 Use the Index Code at industrilas.com