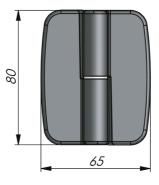

## EXTERNAL LIFT OFF HINGE 80X65 MM 180°

External lift-off hinge with cast-in M8-bolts. Available in left and right hinged version. Version for left hinged door is shown in the drawing. Opening angle 180°.