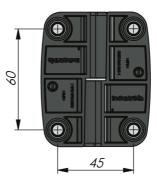

## EXTERNAL LIFT OFF HINGE 80X65 MM 180°

External lift-off hinge with cast-in M8-bolts. Available in left and right hinged version. Version for left hinged door is shown in the drawing. Opening angle 180°.

| P/N        | Description                             |
|------------|-----------------------------------------|
| 321664-065 | For right hinged door (RH)              |
| 321665-065 | For left hinged door (LH) (shown above) |