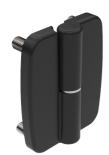

## EXTERNAL LIFT OFF HINGE 80X65 MM 180°

External lift-off hinge with cast-in M8-bolts. Available in left and right hinged version. Version for left hinged door is shown in the drawing. Opening angle 180°.