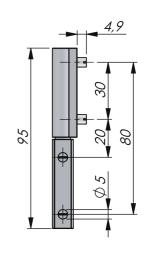

## EXTERNAL LIFT OFF HINGE 180°

Profile hinge for external mounting on surface mounted doors with universal left and right mounting. Opening angle 180°. Screw-on or weld-on mounting options.

## **TECHNICAL INFORMATION**

Screw-on version is supplied with screws, screw covers and washers. Weld-on version equipped with studs to simplify positioning. The combination of weld-on and screw-on mounting may be supplied on request.