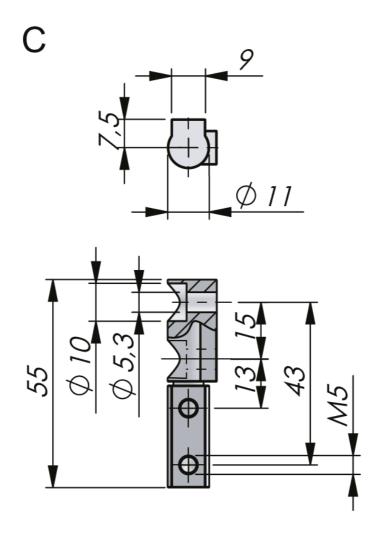

## EXTERNAL LIFT OFF HINGE 180°

Profile hinge for external mounting on surface mounted doors with universal left and right mounting. Opening angle 180°. Screw-on or weld-on mounting options.

## **TECHNICAL INFORMATION**

Screw-on version is supplied with screws, screw covers and washers. Weld-on version equipped with studs to simplify positioning. The combination of weld-on and screw-on mounting may be supplied on request.