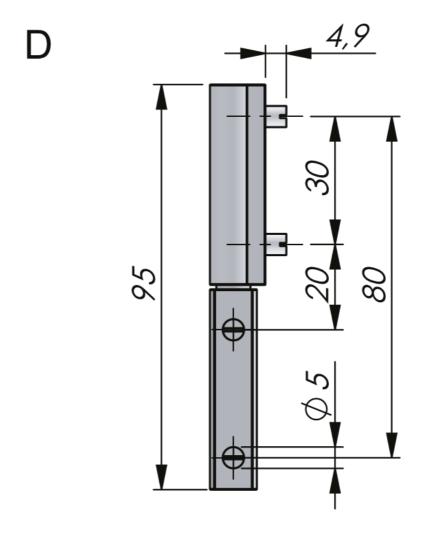

## EXTERNAL LIFT OFF HINGE 180°

Profile hinge for external mounting on surface mounted doors with universal left and right mounting. Opening angle 180°. Screw-on or weld-on mounting options.

## **TECHNICAL INFORMATION**

Screw-on version is supplied with screws, screw covers and washers. Weld-on version equipped with studs to simplify positioning. The combination of weld-on and screw-on mounting may be supplied on request.