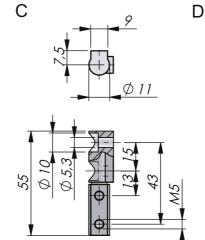

## EXTERNAL LIFT OFF HINGE 180°

Profile hinge for external mounting on surface mounted doors with universal left and right mounting. Opening angle 180°. Screw-on or weld-on mounting options.

## **TECHNICAL INFORMATION**

Screw-on version is supplied with screws, screw covers and washers. Weld-on version equipped with studs to simplify positioning. The combination of weld-on and screw-on mounting may be supplied on request.