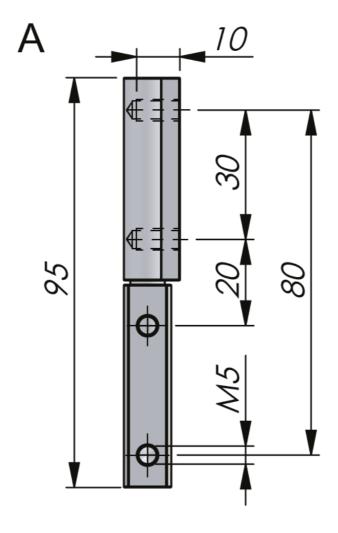

## EXTERNAL LIFT OFF HINGE 180°

Profile hinge for external mounting on surface mounted doors with universal left and right mounting. Opening angle 180°. Screw-on or weld-on mounting options.

## **TECHNICAL INFORMATION**

Screw-on version is supplied with screws, screw covers and washers. Weld-on version equipped with studs to simplify positioning. The combination of weld-on and screw-on mounting may be supplied on request.