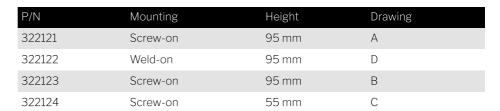

## EXTERNAL LIFT OFF HINGE 180°

Profile hinge for external mounting on surface mounted doors with universal left and right mounting. Opening angle 180°. Screw-on or weld-on mounting options.

## **TECHNICAL INFORMATION**

Screw-on version is supplied with screws, screw covers and washers. Weld-on version equipped with studs to simplify positioning. The combination of weld-on and screw-on mounting may be supplied on request.