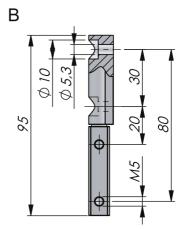

## **TECHNICAL INFORMATION**

Screw-on version is supplied with screws, screw covers and washers. Weld-on version equipped with studs to simplify positioning. The combination of weld-on and screw-on mounting may be supplied on request.