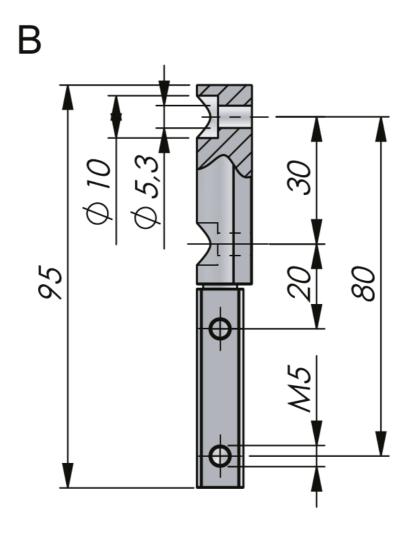

## EXTERNAL LIFT OFF HINGE 180°

Profile hinge for external mounting on surface mounted doors with universal left and right mounting. Opening angle 180°. Screw-on or weld-on mounting options.

## **TECHNICAL INFORMATION**

Screw-on version is supplied with screws, screw covers and washers. Weld-on version equipped with studs to simplify positioning. The combination of weld-on and screw-on mounting may be supplied on request.