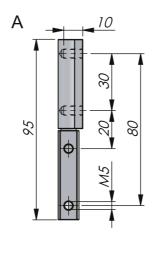

## **TECHNICAL INFORMATION**

Screw-on version is supplied with screws, screw covers and washers. Weld-on version equipped with studs to simplify positioning. The combination of weld-on and screw-on mounting may be supplied on request.