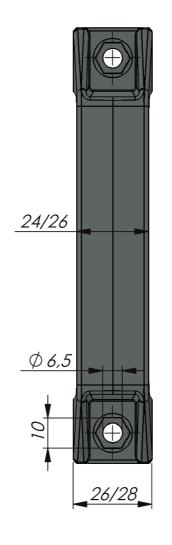

## **TECHNICAL INFORMATION**

Supplied without screws and nuts. Cover plugs to be ordered separately. Other colours on request.

| P/N       | Description                       | C/C    |
|-----------|-----------------------------------|--------|
| 575033    | Grab handle                       | 122 mm |
| 575033-01 | Cover plug (black) for P/N 575033 | =      |
| 575035    | Grab handle                       | 150 mm |