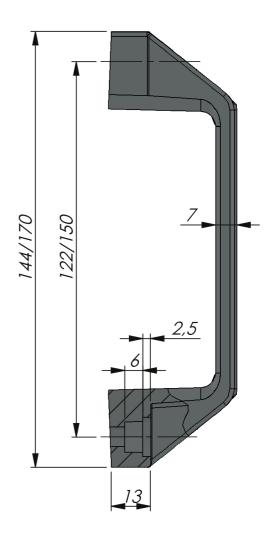

## **TECHNICAL INFORMATION**

Supplied without screws and nuts. Cover plugs to be ordered separately. Other colours on request.

| P/N       | Description                       | C/C    |
|-----------|-----------------------------------|--------|
| 575033    | Grab handle                       | 122 mm |
| 575033-01 | Cover plug (black) for P/N 575033 | =      |
| 575035    | Grab handle                       | 150 mm |