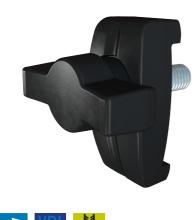

## KLIMA-FLEX BRIDGE CLAMP WITH WING KNOB

Bridge clamp for closing doors and panels. Available in two versions: with M8- or M6-threaded wing knob (see table below).

## MATERIAL

Bridge clamp: Glass fibre reinforced polyamide (PA6GF30) Cast-in bolts: Steel, zinc plated or stainless steel 304 Knob: Glass fibre reinforced polyamide (PA6GF30)

**RELATED PRODUCTS Similar products:** 5-214, 5-215 Use the Index Code at industrilas.com