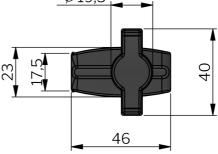

## KLIMA-FLEX BRIDGE CLAMP WITH WING KNOB

Bridge clamp for closing doors and panels. Available in two versions: with M8- or M6-threaded wing knob (see table below).

| P/N      | Description                | Material            |
|----------|----------------------------|---------------------|
| 593000-8 | Bridge clamp with M8 screw | Stainless steel 304 |
| 595000-6 | Bridge clamp with M6 screw | Steel               |
| 595000-8 | Bridge clamp with M8 screw | Steel               |