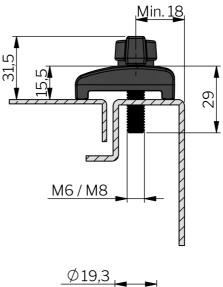

## KLIMA-FLEX BRIDGE CLAMP WITH WING KNOB

Bridge clamp for closing doors and panels. Available in two versions: with M8- or M6-threaded wing knob (see table below).

| P/N      | Description                | Material            |
|----------|----------------------------|---------------------|
| 593000-8 | Bridge clamp with M8 screw | Stainless steel 304 |
| 595000-6 | Bridge clamp with M6 screw | Steel               |
| 595000-8 | Bridge clamp with M8 screw | Steel               |