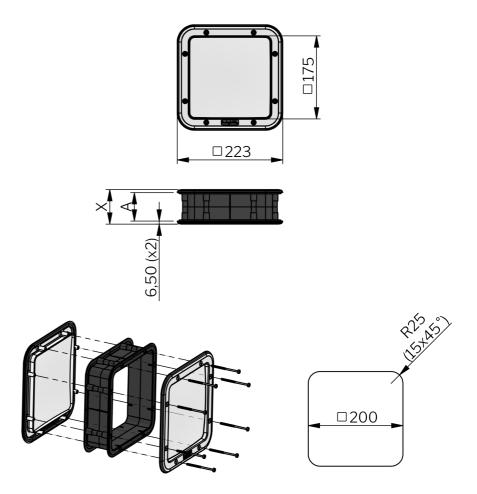

## INSPECTION WINDOW SQUARE

Square inspection window in transparent, impact-resistant polycarbonate. Intended for HVAC-applications using insulated or double-skinned doors. The window is equipped with an integrated gasket and is suitable for units with positive or negative pressure. Simple mounting by using eight self-tapping stainless screws from one side only. No fastening hardware on the inside ensure perfect thermal breakage. Mounting screws are included.

Standards: IP66, VDI 6022

| P/N       | Description  | A [mm] | X (mm) |
|-----------|--------------|--------|--------|
| 506002-40 | 223 x 223 mm | 40     | 53     |
| 506002-50 | 223 x 223 mm | 50     | 63     |
| 506002-60 | 223 x 223 mm | 60     | 73     |