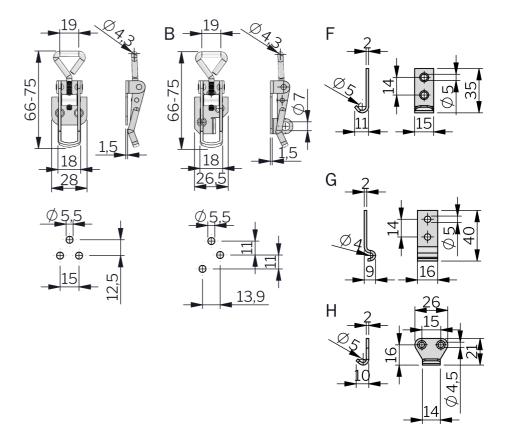

## ADJUSTABLE PULL-DOWN CATCH AND STRIKER

Adjustable catch with M5-thread. Type A is non-locking and type B is equipped with a padlock eyelet. Suitable strikers F, G and H ordered separately.

## INDUSTRILAS.COM

| P/N    | Description                              | Material | Surface treatment | Type | Hole pattern |
|--------|------------------------------------------|----------|-------------------|------|--------------|
| 580101 | Striker                                  | Steel    | Unplated          | Н    | -            |
| 580102 | Striker                                  | Steel    | Zinc plated       | Н    | 2 x Ø 4,2    |
| 580181 | Striker                                  | Steel    | Unplated          | F    | -            |
| 580182 | Striker                                  | Steel    | Zinc plated       | F    | 2 x Ø 5,0    |
| 580192 | Striker                                  | Steel    | Zinc plated       | G    | 2 x Ø 5,0    |
| 580901 | Adjustable Pull-Down Catch               | Steel    | Unplated          | Α    | -            |
| 580902 | Adjustable Pull-Down Catch               | Steel    | Zinc plated       | Α    | 3 × Ø 5,5    |
| 580911 | Adjustable Pull-Down Catch (padlockable) | Steel    | Unplated          | В    | -            |
| 580912 | Adjustable Pull-Down Catch (padlockable) | Steel    | Zinc plated       | В    | 3 x Ø 5,5    |