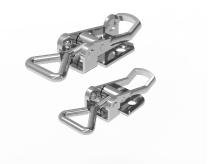

## ADJUSTABLE PULL-DOWN CATCH AND STRIKER

Adjustable catch with M5-thread. Type A is non-locking and type B is equipped with a padlock eyelet. Suitable strikers F, G and H ordered separately.

## **MATERIAL**

**Pull down catch:** Steel, zinc plated or unplated **Striker:** Steel, zinc plated or unplated

## INDUSTRILAS.COM

| P/N    | Description                              | Material | Surface treatment | Type | Hole pattern |
|--------|------------------------------------------|----------|-------------------|------|--------------|
| 580101 | Striker                                  | Steel    | Unplated          | Н    | -            |
| 580102 | Striker                                  | Steel    | Zinc plated       | Н    | 2 x Ø 4,2    |
| 580181 | Striker                                  | Steel    | Unplated          | F    | -            |
| 580182 | Striker                                  | Steel    | Zinc plated       | F    | 2 x Ø 5,0    |
| 580192 | Striker                                  | Steel    | Zinc plated       | G    | 2 x Ø 5,0    |
| 580901 | Adjustable Pull-Down Catch               | Steel    | Unplated          | Α    | -            |
| 580902 | Adjustable Pull-Down Catch               | Steel    | Zinc plated       | Α    | 3 × Ø 5,5    |
| 580911 | Adjustable Pull-Down Catch (padlockable) | Steel    | Unplated          | В    | -            |
| 580912 | Adjustable Pull-Down Catch (padlockable) | Steel    | Zinc plated       | В    | 3 x Ø 5,5    |