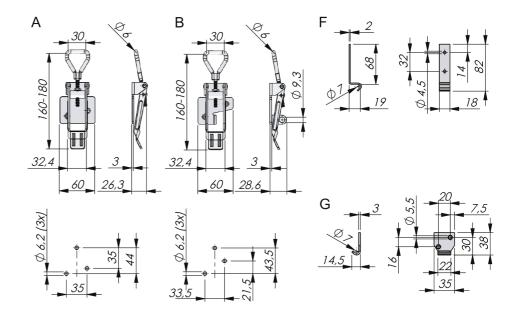

## ADJUSTABLE PULL-DOWN CATCH AND STRIKER

Adjustable catch with M8-thread. Type A is non-locking and type B is equipped with a padlock eyelet. Suitable strikers F and G ordered separately.

## INDUSTRILAS.COM

| P/N    | Description                              | Material | Surface treatment | Type | Hole pattern |
|--------|------------------------------------------|----------|-------------------|------|--------------|
| 580112 | Striker                                  | Steel    | Zinc plated       | F    | 2 × Ø 4,5    |
| 580141 | Striker                                  | Steel    | Unplated          | G    | -            |
| 580142 | Striker                                  | Steel    | Zinc plated       | G    | 2 x Ø 5,5    |
| 581062 | Adjustable Pull-Down Catch               | Steel    | Zinc plated       | А    | 3 × Ø 7,0    |
| 581071 | Adjustable Pull-Down Catch (padlockable) | Steel    | Unplated          | В    | -            |
| 581072 | Adjustable Pull-Down Catch (padlockable) | Steel    | Zinc plated       | В    | 3 × Ø 7,0    |