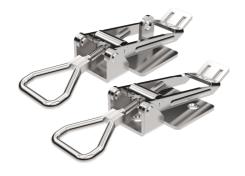

## ADJUSTABLE PULL-DOWN CATCH AND STRIKER

Adjustable catch with M8-thread. Type A is non-locking and type B is equipped with a padlock eyelet. Suitable strikers F and G ordered separately.

## **MATERIAL**

**Pull down catch:** Steel, zinc plated or unplated **Striker:** Steel, zinc plated or unplated