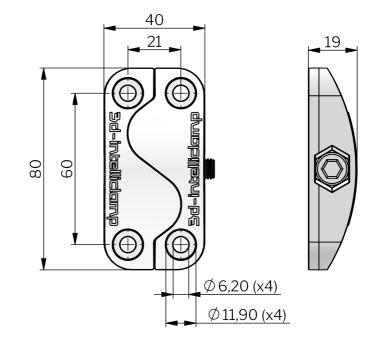

## INTELLICLAMP 3D 40X80 MM

3D-Intelliclamp for connection of sections or units. The 3D-Intelliclamp will align separate units in X-, Y- and Z-axis as the through-bolt is tightened. Provides a solid connection with perfect alignment of surfaces. Mounting with rivets or screws. Each 3D-Intelliclamp consists of two interlocking halves, through-bolt and nut.

## **TECHNICAL INFORMATION**

Tighten the through-bolt using a 6 mm hexagon key (Allen key). Screws, bolts or rivets for mounting are not included

| P/N       | Description                 | Surface treatment           |
|-----------|-----------------------------|-----------------------------|
| 275015-01 | 3D-Intelliclamp™ 40 x 80 mm | Black texture powder coated |
| 275015-02 | 3D-Intelliclamp™ 40 x 80 mm | Zinc plated                 |