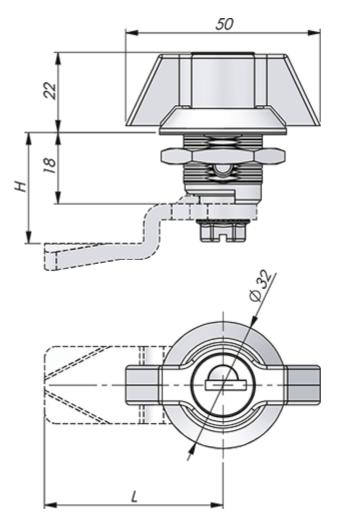

## QUARTER-TURN WING KNOB STAINLESS STEEL 18 MM

INDUSTRILAS.COM

Quarter-turn wing knob in locking or non-locking version in acid proof stainless steel 316. Universal clockwise or counter-clockwise rotation when opening or closing. Non-locking version sealed to protection degree IP65. Supplied with nut and two keys.

## MATERIAL

Cylinder: Zinc die cast, stainless steel 304 cap and dust shutter Housing: Stainless steel 316 Knob: Stainless steel 316 Nut: Stainless steel 316 Screw: Stainless steel 316

**RELATED PRODUCTS Rod guides:** 2-560, 2-570