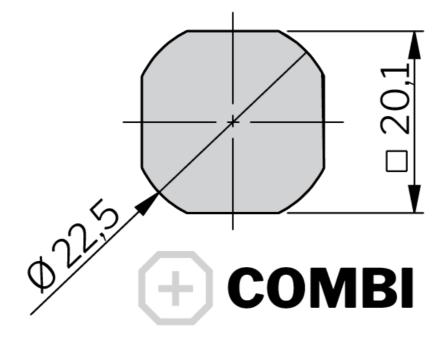

## **TECHNICAL INFORMATION**

Key extraction: Open / Closed Cylinder information: Supplied with two keys Standards: IP65

| P/N      | Description        | Material            |
|----------|--------------------|---------------------|
| 249042-0 | Non-locking        | Stainless steel 316 |
| 249042-8 | Keyed alike IL0333 | Stainless steel 316 |