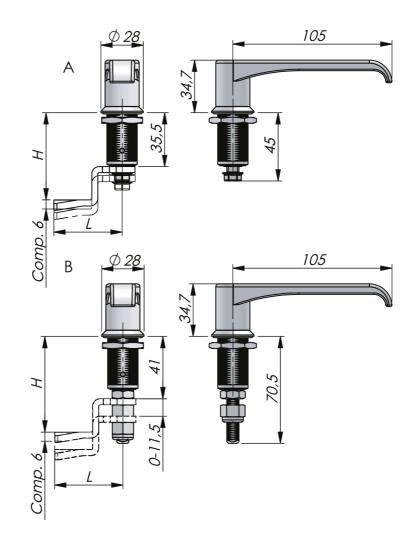

Available in two latch types: cam mounted at fixed position and cam mounted at an adjustable position. The adjustable version offers an extended, threaded shaft which allows you to place the cam along its entire length. The cam is fixed with counternuts.

Cams are ordered separately.

| P/N        | Description | Drawing |
|------------|-------------|---------|
| 243087-600 | Fixed       | А       |
| 243089-600 | Adjustable  | В       |