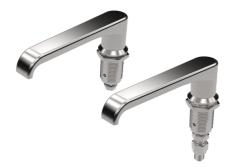

## COMPRESSION L-HANDLE STAINLESS STEEL

Compression L-handle closed and tightened with a single half-turn motion. The first 90° turn moves the cam 90° and the second 90° turn retracts the cam 6 mm. Protection degree IP69K and waterproof according to NEMA 4.

Available in two latch types: cam mounted at fixed position and cam mounted at an adjustable position. The adjustable version offers an extended, threaded shaft which allows you to place the cam along its entire length. The cam is fixed with counternuts.