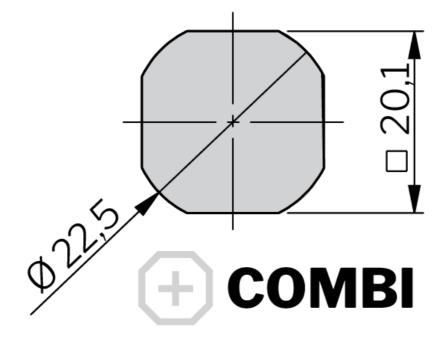

 Cams: 2-481, 2-491, 2-510, 2-520

 Use the Index Code at industrilas.com

TECHNICAL INFORMATION Cutout: COMBI Standards: IP69K, NEMA 4, DIN EN 61373