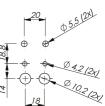

## INDUSTRILAS.COM

| P/N    | Surface treatment | Length | Width | Drawing |
|--------|-------------------|--------|-------|---------|
| 323030 | Brushed           | 61     | 40    | А       |
| 323031 | Brushed           | 95     | 50    | В       |
| 323032 | Brushed           | 133    | 70    | С       |
| 323050 | Polished          | 61     | 40    | А       |
| 323051 | Polished          | 95     | 50    | В       |
| 323052 | Polished          | 133    | 70    | С       |