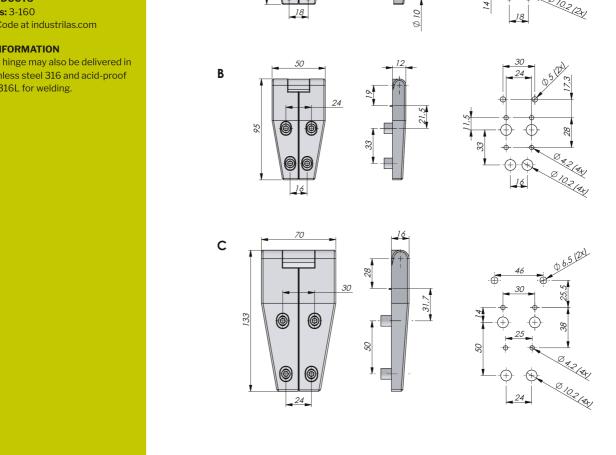

# **KLIMA-FLEX ADJUSTABLE 2D-**HINGE 180° STAINLESS STEEL

Specifically designed hinges to simplify mounting on insulated (double skinned) doors. Adjustable in the X- and Y-axis by 3 mm and with opening angle 180°. Supplied with mounting plate.

### MATERIAL

Hinge: Stainless steel 304 Mounting plate: Stainless steel 304 Pin: Stainless steel 304

**RELATED PRODUCTS** Other materials: 3-160 Use the Index Code at industrilas.com

#### **TECHNICAL INFORMATION**

On request this hinge may also be delivered in acid-proof stainless steel 316 and acid-proof stainless steel 316L for welding.

## INDUSTRILAS.COM

| P/N    | Surface treatment | Length | Width | Drawing |
|--------|-------------------|--------|-------|---------|
| 323030 | Brushed           | 61     | 40    | А       |
| 323031 | Brushed           | 95     | 50    | В       |
| 323032 | Brushed           | 133    | 70    | С       |
| 323050 | Polished          | 61     | 40    | А       |
| 323051 | Polished          | 95     | 50    | В       |
| 323052 | Polished          | 133    | 70    | С       |