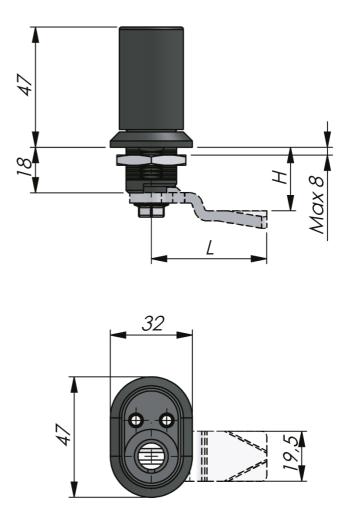

## QUARTER-TURN WING KNOB

Lock knob for Scandinavian oval cylinder and for right hinged door. Start by unlocking the cylinder, then open latch by turning the entire cylinder cover counterclockwise. Supplied with nut. Combi cut-out, with an additional hole and protection degree IP54.

## MATERIAL

Casing: Zinc die cast, black powder coated Screw: Steel, zinc plated Housing: Zinc die cast, black powder coated Nut: Zinc die cast, zinc plated

RELATED PRODUCTS

Rods: 2-540, 2-541, 2-545 Cams: 2-490, 2-510, 2-520, 2-480 Rod guides: 2-560, 2-570 Rod adapters: 2-541 Cylinders: 1-010 Use the Index Code at industrilas.com

TECHNICAL INFORMATION Standards: IP54

| P/N    | Description                        |
|--------|------------------------------------|
| 261573 | Lock knob for 6- or 7-pin cylinder |