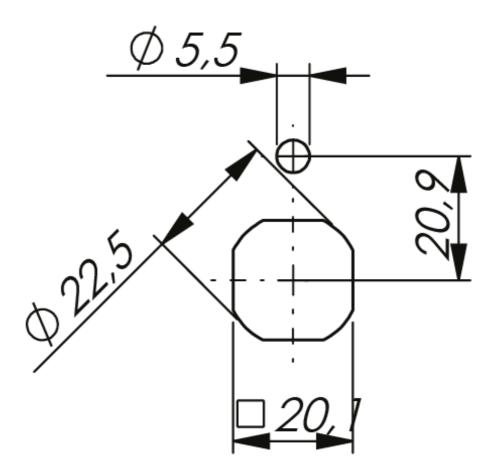

## QUARTER-TURN WING KNOB

Lock knob for Scandinavian oval cylinder and for right hinged door. Start by unlocking the cylinder, then open latch by turning the entire cylinder cover counterclockwise. Supplied with nut. Combi cut-out, with an additional hole and protection degree IP54.

TECHNICAL INFORMATION Standards: IP54

| P/N    | Description                        |
|--------|------------------------------------|
| 261573 | Lock knob for 6- or 7-pin cylinder |