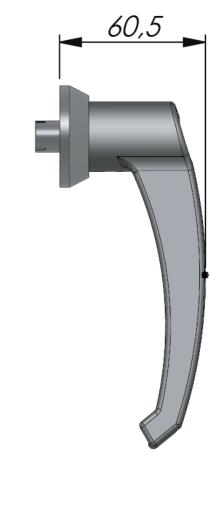

system for HVAC applications. The Klima-flex system is designed for quick and easy mounting of the handles on site. The metal handle is available as a non-locking zinc die cast handle with black powder coat and is designed to fit K1 latching units (Index Code 2-311 and 2-316). Upon request, the handle can be modified to fit K2-latching units as well (Index Code 2-315c).











## **MATERIAL**

Cover plug: Glass fibre reinforced polyamide

Screw: Steel, zinc plated

Handle: Zinc die cast, black powder coated

## RELATED PRODUCTS

Latching units: 2-311ab, 2-311cd, 2-316a, 2-316b

Roller cams: 2-312ab, 2-312cd

Interlink rods: 2-313a **Rod links:** 2-313b Safety catches: 2-314 Keys: 2-372, 2-370

Use the Index Code at industrilas.com

## **TECHNICAL INFORMATION**

Standards: VDI 6022







| P/N       | Description               |
|-----------|---------------------------|
| 261676-00 | Klima-Flex 1 Metal Handle |