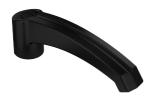

## KLIMA-FLEX 1 METAL HANDLE

Metal HVAC handles is part of Industrilas Klima-flex™ system for HVAC applications. The Klima-flex system is designed for quick and easy mounting of the handles on site. The metal handle is available as a non-locking zinc die cast handle with black powder coat and is designed to fit K1 latching units (Index Code 2-311 and 2-316). Upon request, the handle can be modified to fit K2-latching units as well (Index Code 2-315c).