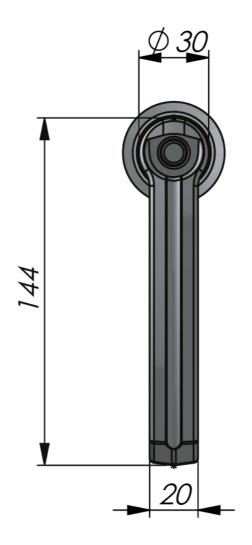

## KLIMA-FLEX 1 METAL HANDLE

Metal HVAC handles is part of Industrilas Klima-flex™ system for HVAC applications. The Klima-flex system is designed for quick and easy mounting of the handles on site. The metal handle is available as a non-locking zinc die cast handle with black powder coat and is designed to fit K1 latching units (Index Code 2-311 and 2-316). Upon request, the handle can be modified to fit K2-latching units as well (Index Code 2-315c).

## **MATERIAL**

Cover plug: Glass fibre reinforced polyamide

Screw: Steel, zinc plated

Handle: Zinc die cast, black powder coated