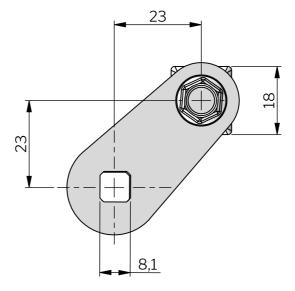

## KLIMA-FLEX 1 ROD LINKS

The Klima-flex 1 Rod Links are used to operate two or more locking units with one handle. The handle is connected to interlink rods and rod links, and since the rod link clamps the interlink rod, you can connect several latching units to one handle.

## MATERIAL

**Link:** Steel, zinc plated or stainless steel 304 **Rod connection:** Zinc die cast, zinc plated or stainless steel 303

Screw: Steel, zinc plated or stainless steel 304

## **TECHNICAL INFORMATION**

Standards: VDI 6022

| P/N       | Description | Material            |
|-----------|-------------|---------------------|
| 263079-10 | Rod link    | Stainless steel 304 |
| 265079-10 | Rod link    | Steel               |