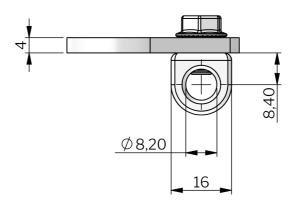

## KLIMA-FLEX 1 ROD LINKS

The Klima-flex 1 Rod Links are used to operate two or more locking units with one handle. The handle is connected to interlink rods and rod links, and since the rod link clamps the interlink rod, you can connect several latching units to one handle.

## MATERIAL

**Link:** Steel, zinc plated or stainless steel 304 **Rod connection:** Zinc die cast, zinc plated or stainless steel 303

Screw: Steel, zinc plated or stainless steel 304

## **TECHNICAL INFORMATION**

Standards: VDI 6022

| P/N       | Description | Material            |
|-----------|-------------|---------------------|
| 263079-10 | Rod link    | Stainless steel 304 |
| 265079-10 | Rod link    | Steel               |