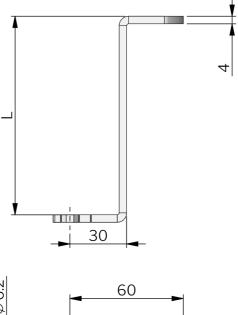

## MATERIAL Safety catch: Steel with yellow powder coat RELATED PRODUCTS Inside options: 2-315c

Use the Index Code at industrilas.com

| P/N         | Description                                            |
|-------------|--------------------------------------------------------|
| 2651-901025 | L is adapted to fit door thicknesses up to 25 mm       |
| 2651-901050 | L is adapted to fit door thicknesses between 25-50 mm  |
| 2651-901075 | L is adapted to fit door thicknesses between 50-75 mm  |
| 2651-901100 | L is adapted to fit door thicknesses between 75-100 mm |