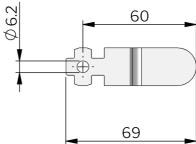

## MATERIAL Safety catch: Steel with yellow powder coat RELATED PRODUCTS Inside options: 2-315c

Use the Index Code at industrilas.com

| P/N         | Description                                            |
|-------------|--------------------------------------------------------|
| 2651-901025 | L is adapted to fit door thicknesses up to 25 mm       |
| 2651-901050 | L is adapted to fit door thicknesses between 25-50 mm  |
| 2651-901075 | L is adapted to fit door thicknesses between 50-75 mm  |
| 2651-901100 | L is adapted to fit door thicknesses between 75-100 mm |