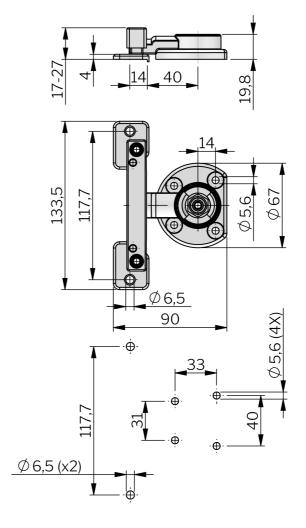

## KLIMA-FLEX 1 SURFACE MOUNTED **LATCH UNIT**

Klima-flex 1 Latch Unit for doors that are opened outwards.

The latching unit is supplied with or without an adjustable, surface mounted striker.

## **MATERIAL**

Base plate: Glass fibre reinforced Polyamid (PA6GF30), black or zinc die cast, zinc plated Cam: Zinc die cast, zinc plated

Striker and striker plate: Zinc die cast, zinc plated