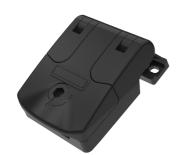

**RELATED PRODUCTS Keys:** 2-372, 2-370 Use the Index Code at industrilas.com

TECHNICAL INFORMATION Standards: VDI 6022

The patented Klima-flex Compact Latch Hinge is specifically for insulated and pressurized doors. The hinge can be adjusted 3 mm in all three directions, it creates 3 mm compression and allows you to open the door 180° in either direction, or to remove the door completely.

A unique feature is that the compression can be adjusted an additional 1,5 or 3,0 mm. The safe two-stage opening process allows the cabinet to depressurize before it is fully opened.

Meets the requirements for sealing level L1 according to DIN EN 1886.