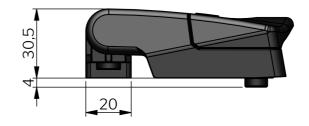

**RELATED PRODUCTS Keys:** 2-372, 2-370 Use the Index Code at industrilas.com

TECHNICAL INFORMATION Standards: VDI 6022

The patented Klima-flex Compact Latch Hinge is specifically for insulated and pressurized doors. The hinge can be adjusted 3 mm in all three directions, it creates 3 mm compression and allows you to open the door 180° in either direction, or to remove the door completely.

A unique feature is that the compression can be adjusted an additional 1,5 or 3,0 mm. The safe two-stage opening process allows the cabinet to depressurize before it is fully opened.

Meets the requirements for sealing level L1 according to DIN EN 1886.