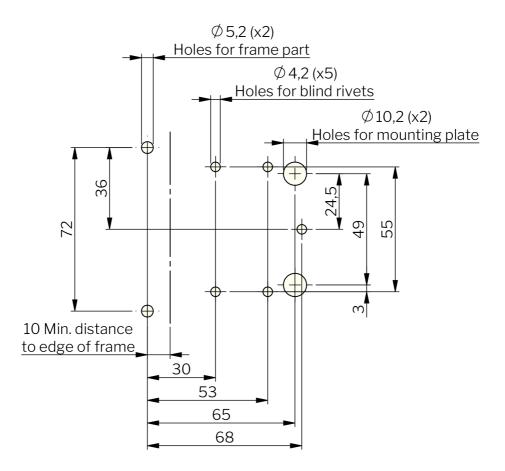

TS Keys:** 2-372, 2-370 Use the Index Code at industrilas.com

TECHNICAL INFORMATION Standards: VDI 6022



The patented Klima-flex Compact Latch Hinge is specifically for insulated and pressurized doors. The hinge can be adjusted 3 mm in all three directions, it creates 3 mm compression and allows you to open the door 180° in either direction, or to remove the door completely.

A unique feature is that the compression can be adjusted an additional 1,5 or 3,0 mm. The safe two-stage opening process allows the cabinet to depressurize before it is fully opened.

Meets the requirements for sealing level L1 according to DIN EN 1886.





| P/N         | Description          |
|-------------|----------------------|
| 2651-420034 | With safety catch    |
| 2651-430034 | Without safety catch |