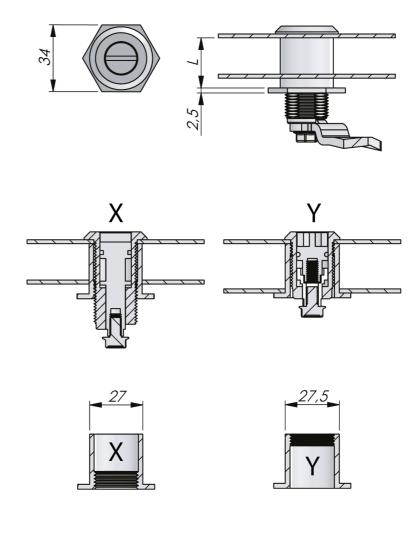

## **SPACER NUT**

Spacer nut for installing latches in insulated or laminated doors. The nut is used in combination with housing of corresponding length. The nut is supplied in two versions:

X: The threaded area located at the end of the nut (see drawing). Use on long housings to speed up mounting. Clamps on to front panel only.

Y: The threaded part located at the open end of the nut (see drawing). Use on thick, insulater or similiar doors. Clamps on to both sides of the double-sided door.

## **TECHNICAL INFORMATION**

Other dimensions are available on request.