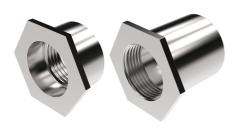

## **SPACER NUT**

Spacer nut for installing latches in insulated or laminated doors. The nut is used in combination with housing of corresponding length. The nut is supplied in two versions:

X: The threaded area located at the end of the nut (see drawing). Use on long housings to speed up mounting. Clamps on to front panel only.

## **MATERIAL**

Nut: Zinc die cast, zinc plated