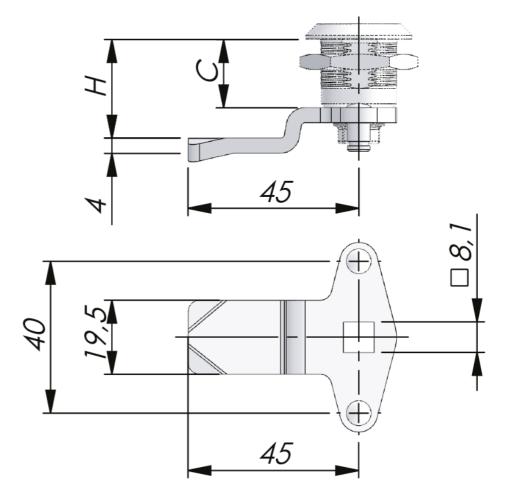

## THREE-POINT CAMS STEEL

Three-point cams for use with housings with internal limitation of rotation. Stroke: 20 mm. Supplied with E-clips.

In the drawing, C = housing length, H = outside face to engagement point of cam.

H in mm when housing length C=12, 18, 30, 45 or 56 mm.