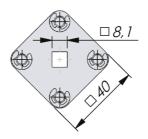

## INDUSTRILAS.COM

| P/N            | Description    | Material            | Projection | Stroke | Drawing |
|----------------|----------------|---------------------|------------|--------|---------|
| 2321S09-004U   | Four-point cam | Steel               | No         | 20     | А       |
| 2321S09-00M    | Two-point cam  | Steel               | Yes        | 20     | D       |
| 2321S09-00U    | Two-point cam  | Steel               | No         | 20     | D       |
| 2321S09-00U-36 | Two-point cam  | Steel               | No         | 18     | В       |
| 2321S09-00U-50 | Two-point cam  | Steel               | No         | 25     | С       |
| 2330S09-00M    | Two-point cam  | Stainless steel 304 | Yes        | 20     | D       |
| 2330S09-00U    | Two-point cam  | Stainless steel 304 | No         | 20     | D       |