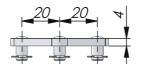

## INDUSTRILAS.COM

| P/N            | Description    | Material            | Projection | Stroke | Drawing |
|----------------|----------------|---------------------|------------|--------|---------|
| 2321S09-004U   | Four-point cam | Steel               | No         | 20     | А       |
| 2321S09-00M    | Two-point cam  | Steel               | Yes        | 20     | D       |
| 2321S09-00U    | Two-point cam  | Steel               | No         | 20     | D       |
| 2321S09-00U-36 | Two-point cam  | Steel               | No         | 18     | В       |
| 2321S09-00U-50 | Two-point cam  | Steel               | No         | 25     | С       |
| 2330S09-00M    | Two-point cam  | Stainless steel 304 | Yes        | 20     | D       |
| 2330S09-00U    | Two-point cam  | Stainless steel 304 | No         | 20     | D       |