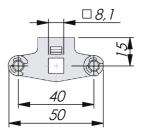

## INDUSTRILAS.COM

| P/N            | Description    | Material            | Projection | Stroke | Drawing |
|----------------|----------------|---------------------|------------|--------|---------|
| 2321S09-004U   | Four-point cam | Steel               | No         | 20     | А       |
| 2321S09-00M    | Two-point cam  | Steel               | Yes        | 20     | D       |
| 2321S09-00U    | Two-point cam  | Steel               | No         | 20     | D       |
| 2321S09-00U-36 | Two-point cam  | Steel               | No         | 18     | В       |
| 2321S09-00U-50 | Two-point cam  | Steel               | No         | 25     | С       |
| 2330S09-00M    | Two-point cam  | Stainless steel 304 | Yes        | 20     | D       |
| 2330S09-00U    | Two-point cam  | Stainless steel 304 | No         | 20     | D       |