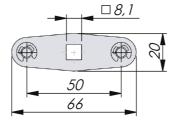

## INDUSTRILAS.COM

| P/N            | Description    | Material            | Projection | Stroke | Drawing |
|----------------|----------------|---------------------|------------|--------|---------|
| 2321S09-004U   | Four-point cam | Steel               | No         | 20     | А       |
| 2321S09-00M    | Two-point cam  | Steel               | Yes        | 20     | D       |
| 2321S09-00U    | Two-point cam  | Steel               | No         | 20     | D       |
| 2321S09-00U-36 | Two-point cam  | Steel               | No         | 18     | В       |
| 2321S09-00U-50 | Two-point cam  | Steel               | No         | 25     | С       |
| 2330S09-00M    | Two-point cam  | Stainless steel 304 | Yes        | 20     | D       |
| 2330S09-00U    | Two-point cam  | Stainless steel 304 | No         | 20     | D       |