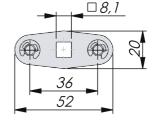

## INDUSTRILAS.COM

| P/N            | Description    | Material            | Projection | Stroke | Drawing |
|----------------|----------------|---------------------|------------|--------|---------|
| 2321S09-004U   | Four-point cam | Steel               | No         | 20     | А       |
| 2321S09-00M    | Two-point cam  | Steel               | Yes        | 20     | D       |
| 2321S09-00U    | Two-point cam  | Steel               | No         | 20     | D       |
| 2321S09-00U-36 | Two-point cam  | Steel               | No         | 18     | В       |
| 2321S09-00U-50 | Two-point cam  | Steel               | No         | 25     | С       |
| 2330S09-00M    | Two-point cam  | Stainless steel 304 | Yes        | 20     | D       |
| 2330S09-00U    | Two-point cam  | Stainless steel 304 | No         | 20     | D       |