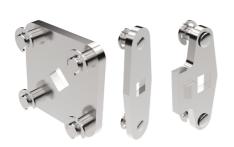

## **MULTI-POINT CAMS FOR ROD SYSTEMS**

Two- and four-point cams for rod systems. Supplied with E-clips.

## INDUSTRILAS.COM

| P/N            | Description    | Material            | Projection | Stroke | Drawing |
|----------------|----------------|---------------------|------------|--------|---------|
| 2321S09-004U   | Four-point cam | Steel               | No         | 20     | А       |
| 2321S09-00M    | Two-point cam  | Steel               | Yes        | 20     | D       |
| 2321S09-00U    | Two-point cam  | Steel               | No         | 20     | D       |
| 2321S09-00U-36 | Two-point cam  | Steel               | No         | 18     | В       |
| 2321S09-00U-50 | Two-point cam  | Steel               | No         | 25     | С       |
| 2330S09-00M    | Two-point cam  | Stainless steel 304 | Yes        | 20     | D       |
| 2330S09-00U    | Two-point cam  | Stainless steel 304 | No         | 20     | D       |