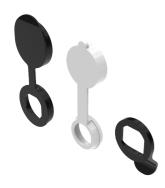

## FINGER PULLS AND DUST COVERS

Finger pull (black) and protective dust cover (black) for standard quarter-turn latches with a collar diameter of 28 or 32 mm (see table).

The white protective dust covers for quarter-turn latches using a modified circular cut-out of 16 x 19 mm. These latches are found on Index Code 2-620 and 2-655.

## MATERIAL

Dust cover, black: TPE Dust cover, white: Polyethene Finger pull: Glass fibre reinforced polyamide (PA6GF30)

| P/N    | Description                      | Collar Ø mm | Colour | Drawing |
|--------|----------------------------------|-------------|--------|---------|
| 275018 | Dust cover                       | 28-32 mm    | Black  | С       |
| 276001 | Dust cover for 16 x 19 mm cutout | 24 mm       | White  | D       |
| 295005 | Finger pull                      | 28 mm       | Black  | А       |
| 295006 | Finger pull                      | 32 mm       | Black  | В       |