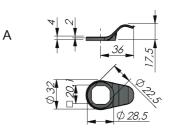

| P/N    | Description                      | Collar Ø mm | Colour | Drawing |
|--------|----------------------------------|-------------|--------|---------|
| 275018 | Dust cover                       | 28-32 mm    | Black  | С       |
| 276001 | Dust cover for 16 x 19 mm cutout | 24 mm       | White  | D       |
| 295005 | Finger pull                      | 28 mm       | Black  | А       |
| 295006 | Finger pull                      | 32 mm       | Black  | В       |