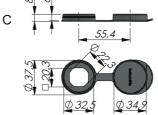

| P/N    | Description                      | Collar Ø mm | Colour | Drawing |
|--------|----------------------------------|-------------|--------|---------|
| 275018 | Dust cover                       | 28-32 mm    | Black  | С       |
| 276001 | Dust cover for 16 x 19 mm cutout | 24 mm       | White  | D       |
| 295005 | Finger pull                      | 28 mm       | Black  | А       |
| 295006 | Finger pull                      | 32 mm       | Black  | В       |