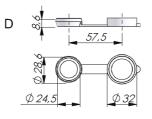

| P/N    | Description                      | Collar Ø mm | Colour | Drawing |
|--------|----------------------------------|-------------|--------|---------|
| 275018 | Dust cover                       | 28-32 mm    | Black  | С       |
| 276001 | Dust cover for 16 x 19 mm cutout | 24 mm       | White  | D       |
| 295005 | Finger pull                      | 28 mm       | Black  | А       |
| 295006 | Finger pull                      | 32 mm       | Black  | В       |