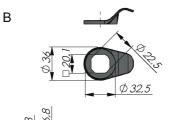

| P/N    | Description                      | Collar Ø mm | Colour | Drawing |
|--------|----------------------------------|-------------|--------|---------|
| 275018 | Dust cover                       | 28-32 mm    | Black  | С       |
| 276001 | Dust cover for 16 x 19 mm cutout | 24 mm       | White  | D       |
| 295005 | Finger pull                      | 28 mm       | Black  | А       |
| 295006 | Finger pull                      | 32 mm       | Black  | В       |