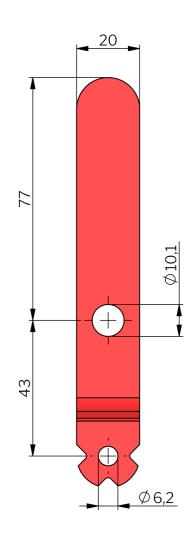

## KLIMA-FLEX 2 INSIDE HANDLES

Inside handle for Klima-flex 2. When it is used as an emergency handle it should only be combined with non-lockable outside handles.

In the Klima-flex 2 system you can combine a safety catch, rod link and/or inside security handle with the inside roller cam.

## **MATERIAL**

**Handle:** Steel, red powder coated **Rod link:** Zinc die cast, zinc plated