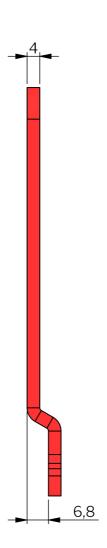

## KLIMA-FLEX 2 INSIDE HANDLES

Inside handle for Klima-flex 2. When it is used as an emergency handle it should only be combined with non-lockable outside handles.

In the Klima-flex 2 system you can combine a safety catch, rod link and/or inside security handle with the inside roller cam.

## **MATERIAL**

**Handle:** Steel, red powder coated **Rod link:** Zinc die cast, zinc plated