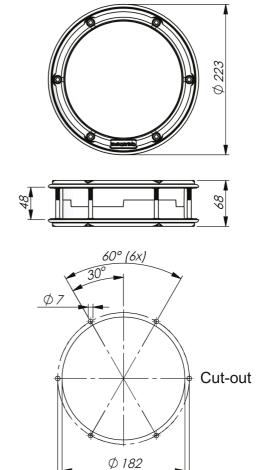

## INSPECTION WINDOW CIRCULAR

Circular inspection window in transparent, impact-resistant polycarbonate. Intended for HVAC-applications using insulated or double-skinned doors. The window is equipped with an integrated gasket and is suitable for units with positive or negative pressure. The window is delivered in two halves that are assembled in the door with a  $\emptyset$  182 mm hole. Simple mounting by using the included bolts and nuts.

Diameter for circular placement of mounting holes is 195 mm.

## **TECHNICAL INFORMATION**

Customer logo may be included upon request. Door thickness tolerance: ± 2 mm.

Standards: VDI 6022

| P/N       | Door thickness | X in mm |
|-----------|----------------|---------|
| 506001-48 | 48 mm ± 2 mm   | 68 mm   |

Ø 195