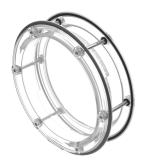

## INSPECTION WINDOW CIRCULAR

Circular inspection window in transparent, impact-resistant polycarbonate. Intended for HVAC-applications using insulated or double-skinned doors. The window is equipped with an integrated gasket and is suitable for units with positive or negative pressure. The window is delivered in two halves that are assembled in the door with a  $\emptyset$  182 mm hole. Simple mounting by using the included bolts and nuts.

## **MATERIAL**

Nut: Stainless steel 304 Screw: Stainless steel 304

**Sealing:** Foamed PUR-gasket (polyurethane) **Window:** Polycarbonate/Macrolone 6557, crystal clear and impact resistant