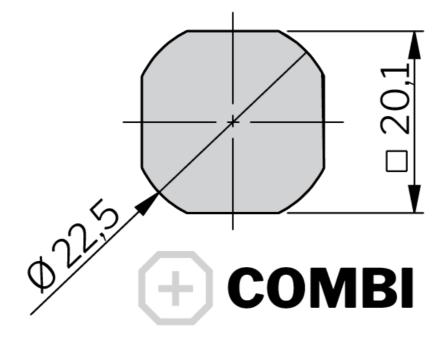

TECHNICAL INFORMATION Cutout: COMBI

| P/N    | Description        |
|--------|--------------------|
| 249014 | Keyed alike IL0333 |