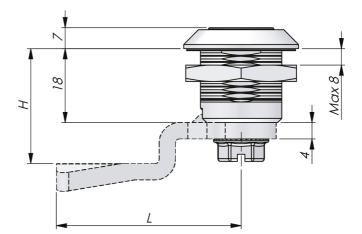

## QUARTER-TURN CYLINDER LOCK STAINLESS STEEL 18 MM

Quarter-turn cylinder lock in acid-proof stainless steel 316. Universal clockwise or counter-clockwise rotation when opening or closing. The cam rotates  $90^{\circ}$  and the key can be removed in both open and locked position. Supplied with nut and two keys.

## MATERIAL

Cylinder: Zinc die cast, stainless steel 304 cap and dust shutter Housing: Nut: Stainless steel 316 Screw: Stainless steel 316

RELATED PRODUCTS Cams: 2-480 Use the Index Code at industrilas.com