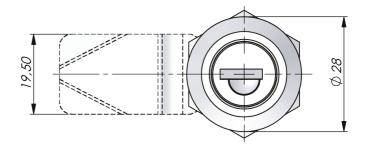

## QUARTER-TURN CYLINDER LOCK STAINLESS STEEL 18 MM

Quarter-turn cylinder lock in acid-proof stainless steel 316. Universal clockwise or counter-clockwise rotation when opening or closing. The cam rotates  $90^{\circ}$  and the key can be removed in both open and locked position. Supplied with nut and two keys.