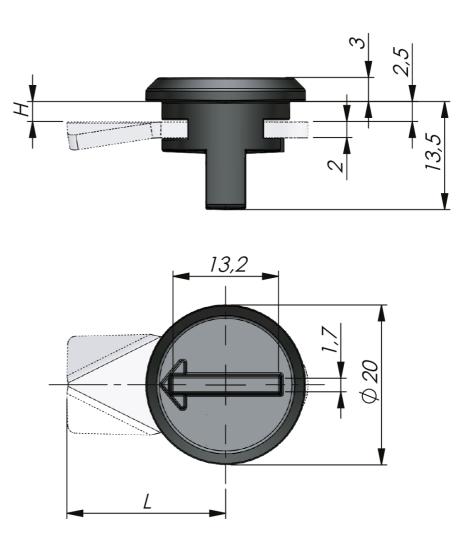

## **SNAP LATCH**

Latch for quick snap-in mounting in small doors and panels with a thickness of 2,5 mm. Moulded in one piece with a slotted front allowing you to open the latch with a regular flat-headed screwdriver. The inside of the latch is equipped with a small grip for manual opening of the latch. A cam is simply snapped into position providing a very quick-assembled latch.