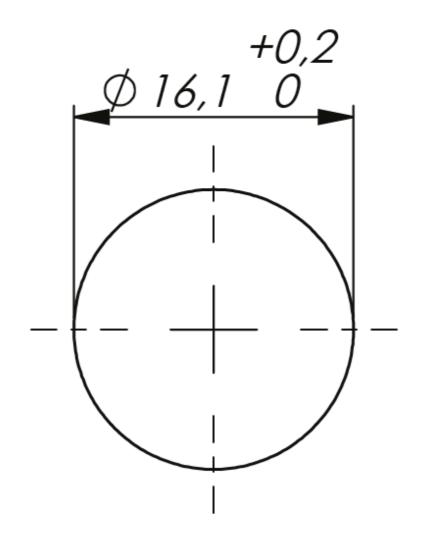

## **SNAP LATCH**

Latch for quick snap-in mounting in small doors and panels with a thickness of 2,5 mm. Moulded in one piece with a slotted front allowing you to open the latch with a regular flat-headed screwdriver. The inside of the latch is equipped with a small grip for manual opening of the latch. A cam is simply snapped into position providing a very quick-assembled latch.

Use with cams from the table below only. Special cams made on request.



## MATERIAL

**Cam:** Steel, zinc plated **Snap latch:** Glass fibre reinforced polyamide (PA6GF30), black

RELATED PRODUCTS Cams: 2-111 Use the Index Code at industrilas.com





| P/N    | Description         |
|--------|---------------------|
| 245001 | Snap latch, slotted |