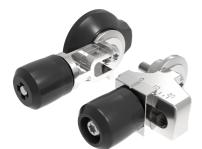

## KLIMA-FLEX 2 ROLLER CAM

INDUSTRILAS.COM

The Klima-flex 2 Roller Cam reduces operational friction and increase the gasket compression. It is adjustable with a Torx-bit (T-30) and you can therefore set it according to your requirements, to ensure the door closes smoothly and is securely shut.

If you desire, you can connect several roller cams to be operated by one handle.