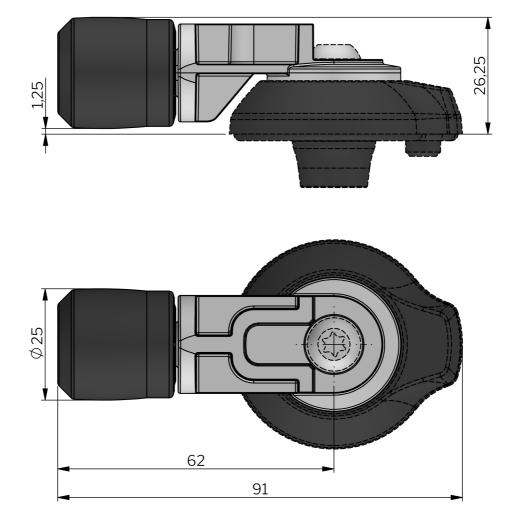

## KLIMA-FLEX 2 ROLLER CAM

INDUSTRILAS.COM

The Klima-flex 2 Roller Cam reduces operational friction and increase the gasket compression. It is adjustable with a Torx-bit (T-30) and you can therefore set it according to your requirements, to ensure the door closes smoothly and is securely shut.

| P/N              | Description           |
|------------------|-----------------------|
| 2651-305125-0062 | Adjustable roller cam |
| 2651-355125-0162 | Fixed roller cam      |