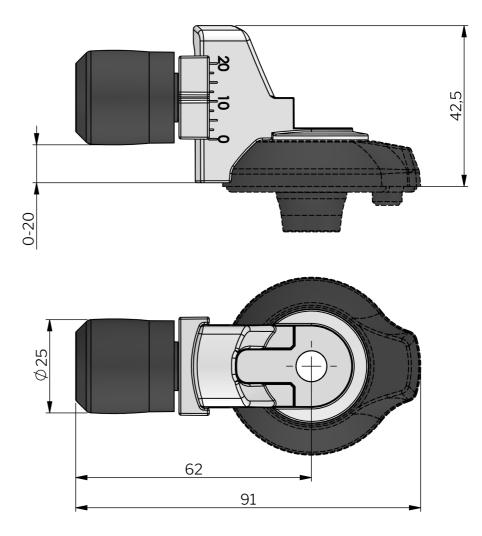

## KLIMA-FLEX 2 ROLLER CAM

INDUSTRILAS.COM

The Klima-flex 2 Roller Cam reduces operational friction and increase the gasket compression. It is adjustable with a Torx-bit (T-30) and you can therefore set it according to your requirements, to ensure the door closes smoothly and is securely shut.

| P/N              | Description           |
|------------------|-----------------------|
| 2651-305125-0062 | Adjustable roller cam |
| 2651-355125-0162 | Fixed roller cam      |