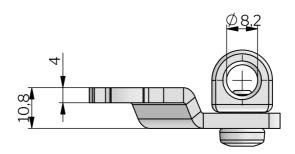

## KLIMA-FLEX 2 ROD LINK

Rod link for Klima-flex 2. In the Klima-flex 2 system you can combine a safety catch, rod link and/or inside security handle with the inside roller cam.

With the use of rod links and interlink rods (Index Code 2-313a), you can also connect latching points to other latching points, allowing you to operate several latching points with one handle.

## MATERIAL

Rod link: Steel, zinc plated

Rod connection: Zinc die cast, zinc plated

Screw: Steel, zinc plated