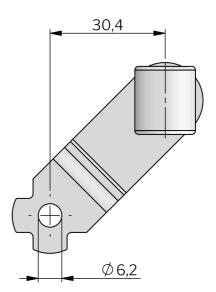

## KLIMA-FLEX 2 ROD LINK

Rod link for Klima-flex 2. In the Klima-flex 2 system you can combine a safety catch, rod link and/or inside security handle with the inside roller cam.

With the use of rod links and interlink rods (Index Code 2-313a), you can also connect latching points to other latching points, allowing you to operate several latching points with one handle.

## MATERIAL

Rod link: Steel, zinc plated

Rod connection: Zinc die cast, zinc plated

Screw: Steel, zinc plated