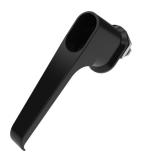

## QUARTER-TURN L-HANDLE

L-handle for Scandinavian oval cylinder and for right hinged door. Open by turning counter-clockwise. The handle is supplied with a nut, combi cut-out and with an additional hole. Protection degree IP54.

## **MATERIAL**

**Handle:** Zinc die cast, black powder coated **Housing:** Zinc die cast, black powder coated

**Nut:** Zinc die cast, zinc plated **Screw:** Steel, zinc plated