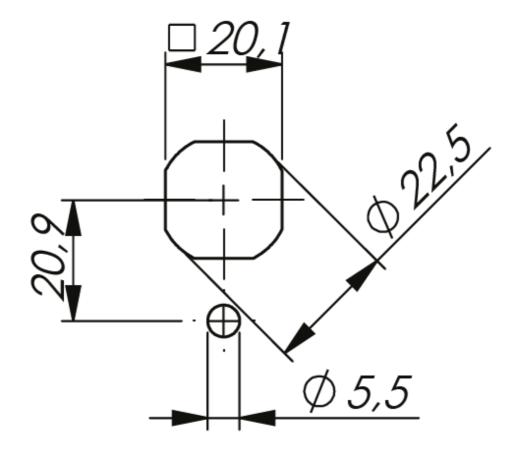

## TECHNICAL INFORMATION

Standards: IP54

| P/N    | Description                       |
|--------|-----------------------------------|
| 261572 | L-handle for 6- or 7-pin cylinder |

Index Code: 2-302