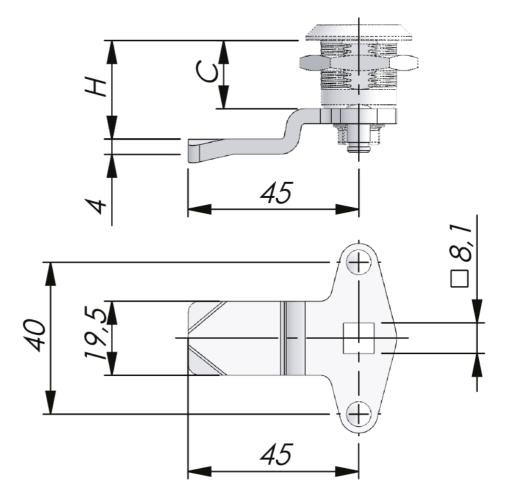

## THREE-POINT CAMS SS 304

Three-point cams for use with housings with internal limitation of rotation. Stroke: 20 mm. Supplied with E-clips.

In the drawing, C = housing length, H = outside face to engagement point of cam.

H in mm when housing length C=12, 18, 30, 45 or 56 mm.