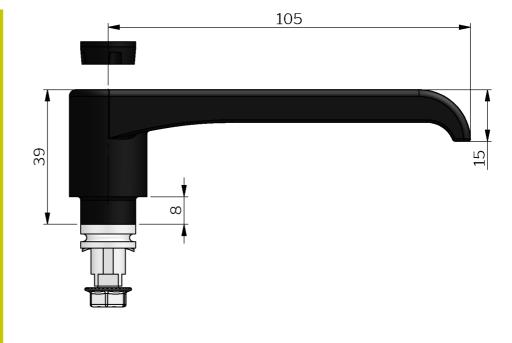

## L-HANDLE FOR QUARTER-TURN LATCHES

L-handle for quarter turn latches with standard insert. The handle can be mounted afterwards and parts do not protrude during transportation.

Supplied with screw and screw cover.

## MATERIAL

Cover plug: Glass fibre reinforced polyamide (PA6GF30) Handle: Glass fibre reinforced polyamide (PA6GF30) Screw: Steel, zinc plated