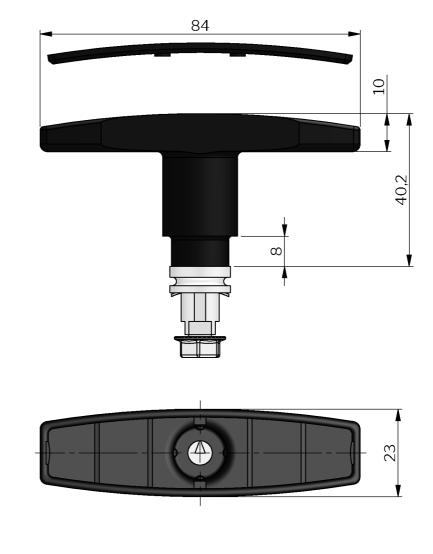

## T-HANDLE FOR QUARTER-TURN LATCHES

T-handle for quarter turn latches with standard insert. The handle can be mounted afterwards and parts do not protrude during transportation.

Supplied with screw and screw cover.

## MATERIAL

Cover plug: Glass fibre reinforced polyamide (PA6GF30) Handle: Glass fibre reinforced polyamide (PA6GF30) Screw: Steel, zinc plated

## RELATED PRODUCTS Quarter-turns: 2-020, 2-040, 2-060, 6-110, 6-115 Use the Index Code at industrilas.com

| P/N    | Description                  | For insert    |
|--------|------------------------------|---------------|
| 255069 | T-handle for standard insert | Square 8 / M6 |