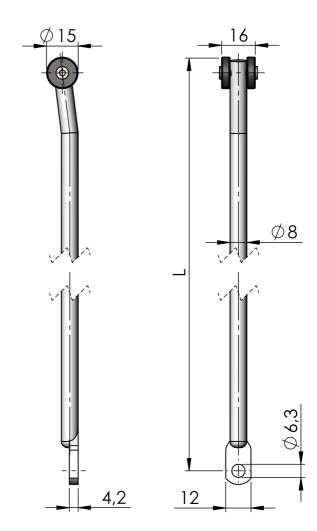

## ROUND RODS WITH LOOP 15 MM ROLLERS (R-L) SS 304

Round  $\emptyset$  8 mm rod with 15 mm roller, for handles and latches with multi-point cams. Rod model R-L has a stamped, flat end with an eye. The length L in the drawing is the total length from the center of the eye to the end of the roller.

This product is delivered in custom lengths and is available on request only.