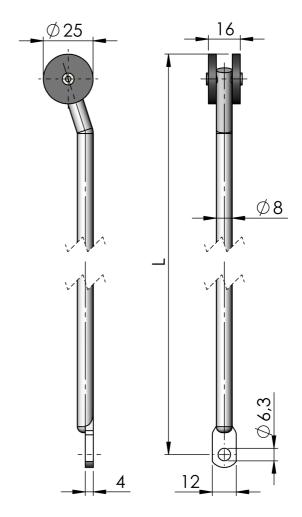

## ROUND RODS WITH LOOP 25 MM ROLLERS (R-L) SS 304

Round  $\emptyset$  8 mm rod with 25 mm roller, for handles and latches with multi-point cams. The length L in the drawing is the total length from the centre of the hole at flat end, to the end of the roller. Rod model R is used with a rod adapter (to be ordered separately). The adapter adds 14 mm to the total length (see drawing).

## **MATERIAL**

Adapter: Stainless steel 304 Rivet: Stainless steel 304 Rod: Stainless steel 304

**Roller:** Glass fibre reinforced polyamide

(PA6GF30)

| P/N         | Material            | Length in mm             | Type    |
|-------------|---------------------|--------------------------|---------|
| 283060-LLLL | Stainless steel 304 | LLLL=Custom length in mm | Rod R-L |