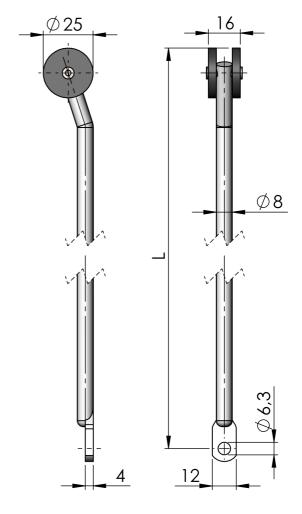

## ROUND ROD WITH LOOP 25 MM (R-L) STEEL

Round  $\emptyset$  8 mm rod with 25 mm roller, for handles and latches with multi-point cams. The length L in the drawing is the total length from the centre of the hole at flat end, to the end of the roller. Rod model R is used with a rod adapter (to be ordered separately). The adapter adds 14 mm to the total length (see drawing).