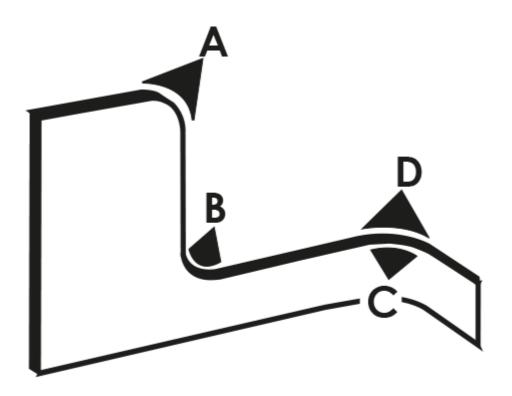

## MATERIAL Carrier: PVC

**Sealing tube:** EPDM - sponge rubber

\* The recommended panel thickness for the profile.

| P/N    | Core type              | Clamping range * | Bending radius in mm   | Coil size |
|--------|------------------------|------------------|------------------------|-----------|
| 426010 | Steel carrier - broken | 1,0 - 2,0 mm     | A=20, B=40, C=10, D=10 | 100 m     |