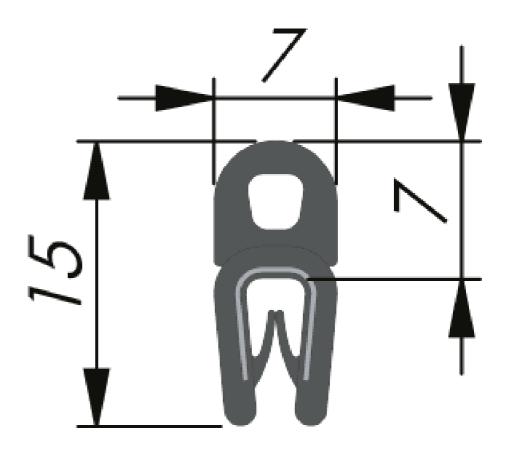

## MATERIAL Carrier: PVC

**Sealing tube:** EPDM - sponge rubber

\* The recommended panel thickness for the profile.

| P/N    | Core type              | Clamping range * | Bending radius in mm   | Coil size |
|--------|------------------------|------------------|------------------------|-----------|
| 426010 | Steel carrier - broken | 1,0 - 2,0 mm     | A=20, B=40, C=10, D=10 | 100 m     |