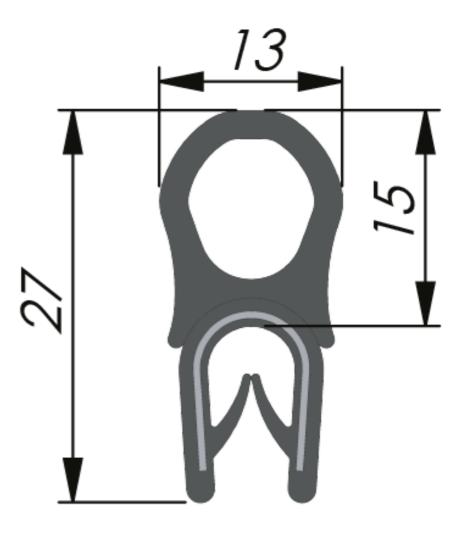

## MATERIAL

Carrier: PVC Sealing tube: EPDM - sponge rubber \* The recommended panel thickness for the profile.

| P/N    | Core type              | Clamping range * | Bending radius in mm   | Coil size |
|--------|------------------------|------------------|------------------------|-----------|
| 426011 | Steel carrier - broken | 1,0 - 4,0 mm     | A=60, B=80, C=20, D=20 | 50 m      |