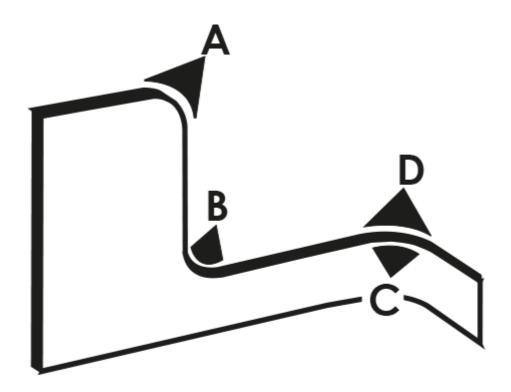

## MATERIAL

Carrier: PVC Sealing tube: EPDM - sponge rubber \* The recommended panel thickness for the profile.

| P/N    | Core type              | Clamping range * | Bending radius in mm   | Coil size |
|--------|------------------------|------------------|------------------------|-----------|
| 426011 | Steel carrier - broken | 1,0 - 4,0 mm     | A=60, B=80, C=20, D=20 | 50 m      |