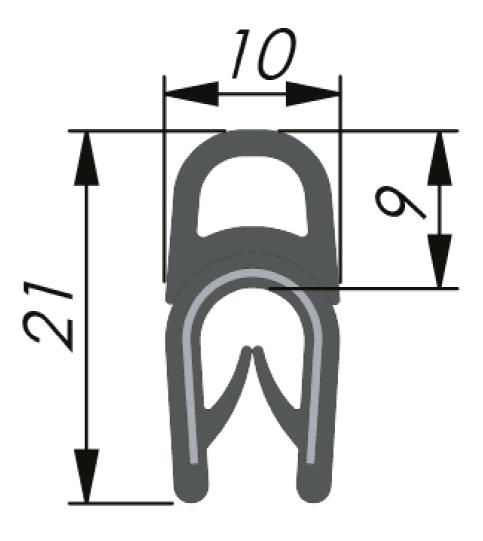

## MATERIAL

Carrier: PVC Sealing tube: EPDM - sponge rubber \* The recommended panel thickness for the profile.

| P/N    | Core type              | Clamping range * | Bending radius in mm   | Coil size |
|--------|------------------------|------------------|------------------------|-----------|
| 426021 | Steel carrier - broken | 1,0 - 4,0 mm     | A=70, B=80, C=15, D=15 | 50 m      |