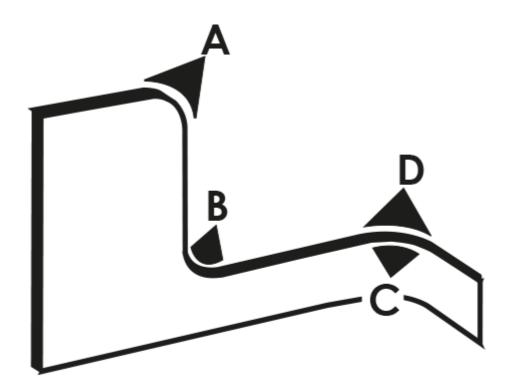

## MATERIAL

Carrier: PVC Sealing tube: EPDM - sponge rubber \* The recommended panel thickness for the profile.

| P/N    | Core type              | Clamping range * | Bending radius in mm   | Coil size |
|--------|------------------------|------------------|------------------------|-----------|
| 426021 | Steel carrier - broken | 1,0 - 4,0 mm     | A=70, B=80, C=15, D=15 | 50 m      |